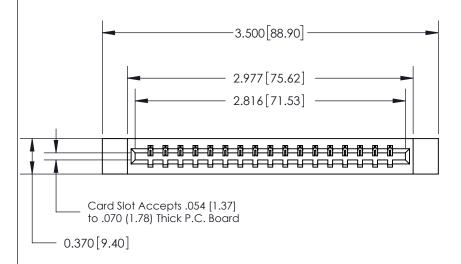

**See Accompanying Page for:** 

| .160 [4.06] Point of Contact— | Card Slot |
|-------------------------------|-----------|
|                               |           |
|                               |           |

ORIGINAL

833 Series High Temp Card Edge Connector Part Number: 833-017-541-612

**EDAC INC** TORONTO, ONTARIO CANADA

THESE DRAWINGS AND SPECIFICATIONS ARE THE PROPERTY OF EDAC INC.,AND SHALL NOT BE REPRODUCED, OR COPIED OR USED AS THE BASIS FOR THE MANUFACTURE OR SALE OF APPARATUS WITHOUT WRITTEN PERMISSION.