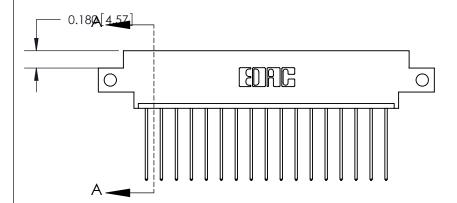

SECTION A-A

0.388 [9.86]

| _ | _ | _ |     |       |    | J               | _   | u | _ |
|---|---|---|-----|-------|----|-----------------|-----|---|---|
| • |   |   | Ben | d De  | ta | il              |     |   |   |
| • |   |   | Mou | untin | g  | Op <sup>.</sup> | tic | n | S |

ORIGINAL (1)

ORIGINAL

| 833 Series High Temp Card Edge Connector<br>Contact Bend Detail |                                                                                                                                                               | ACAD REFERENCE NO. | 833 ENG MASTER   |               |
|-----------------------------------------------------------------|---------------------------------------------------------------------------------------------------------------------------------------------------------------|--------------------|------------------|---------------|
|                                                                 |                                                                                                                                                               | DRAWN: J.LEE       | DATE: OCT. 14/09 |               |
|                                                                 |                                                                                                                                                               | CHECKED:           | DATE:            |               |
| EDAC INC                                                        | THESE DRAWINGS AND SPECIFICATIONS                                                                                                                             | SCALE: NTS         | SHEET 2          | 2 <b>OF</b> 3 |
| TORONTO, ONTARIO                                                | ARE THE PROPERTY OF EDAC INC.,AND SHALL NOT BE REPRODUCED,OR COPIED OR USED AS THE BASIS FOR THE MANUFACTURE OR SALE OF APPARATUS WITHOUT WRITTEN PERMISSION. | DRAWING NUMBER     |                  | ISSUE         |
| YOUR CONNECTION TO QUALITY & SERVICE                            |                                                                                                                                                               | 833 Assembly       |                  | 1             |