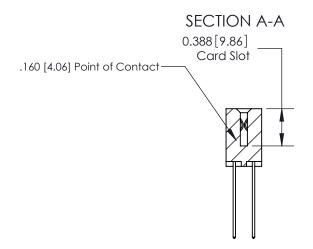

ORIGINAL (1)

ORIGINAL

| 833 Series High Temp Card Edge Connector<br>Contact Bend Detail |                                                                                                                                                                                                   | ACAD REFERENCE NO. | 833 ENG MASTER   |               |
|-----------------------------------------------------------------|---------------------------------------------------------------------------------------------------------------------------------------------------------------------------------------------------|--------------------|------------------|---------------|
|                                                                 |                                                                                                                                                                                                   | DRAWN: J.LEE       | DATE: OCT. 14/09 |               |
|                                                                 |                                                                                                                                                                                                   | CHECKED: DATE:     |                  |               |
| TORONTO, ONTARIO A S CANADA                                     | THESE DRAWINGS AND SPECIFICATIONS ARE THE PROPERTY OF EDAC INC., AND SHALL NOT BE REPRODUCED, OR COPIED OR USED AS THE BASIS FOR THE MANUFACTURE OR SALE OF APPARATUS WITHOUT WRITTEN PERMISSION. | SCALE: NTS         | SHEET 2          | 2 <b>OF</b> 3 |
|                                                                 |                                                                                                                                                                                                   | DRAWING NUMBER     |                  | ISSUE         |
|                                                                 |                                                                                                                                                                                                   | 833 Assembly       |                  | 1             |