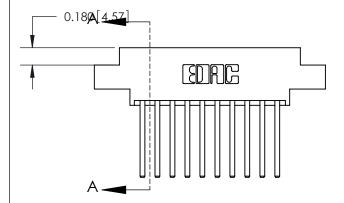

ORIGINAL (1)

ORIGINAL

| 833 Series High Temp Card Edge Connector<br>Contact Bend Detail |                                                                                                                                                                                                   | ACAD REFERENCE NO. | 833 ENG MASTER   |               |
|-----------------------------------------------------------------|---------------------------------------------------------------------------------------------------------------------------------------------------------------------------------------------------|--------------------|------------------|---------------|
|                                                                 |                                                                                                                                                                                                   | DRAWN: J.LEE       | DATE: OCT. 14/09 |               |
|                                                                 |                                                                                                                                                                                                   | CHECKED: DATE:     |                  |               |
| TORONTO, ONTARIO A S CANADA                                     | THESE DRAWINGS AND SPECIFICATIONS ARE THE PROPERTY OF EDAC INC., AND SHALL NOT BE REPRODUCED, OR COPIED OR USED AS THE BASIS FOR THE MANUFACTURE OR SALE OF APPARATUS WITHOUT WRITTEN PERMISSION. | SCALE: NTS         | SHEET 2          | 2 <b>OF</b> 3 |
|                                                                 |                                                                                                                                                                                                   | DRAWING NUMBER     |                  | ISSUE         |
|                                                                 |                                                                                                                                                                                                   | 833 Assembly       |                  | 1             |