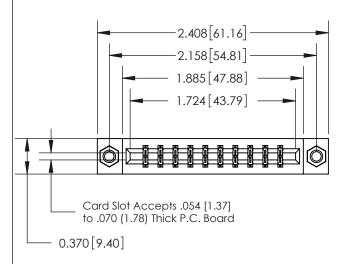

## **See Accompanying Page for:**

- **Bend Detail**
- **Mounting Options**

THIS IS A C.A.D. GENERATED DRAWING DO NOT MAKE MANUAL REVISIONS TO MASTER.

ISSUE NUMBER ORIGINAL

833 Series High Temp Card Edge Connector Part Number: 833-020-544-807