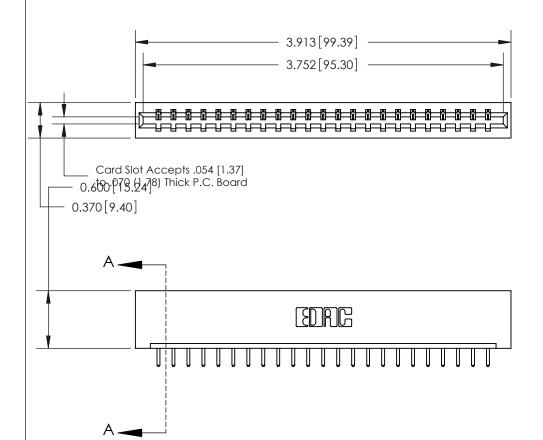

ORIGINAL

SECTION A-A 0.388 [9.86] Card Slot .160 [4.06] Point of Contact-

## See Accompanying Page for:

- **Bend Detail**
- **Mounting Options**

833 Series High Temp Card Edge Connector Part Number: 833-023-520-101

**EDAC INC** TORONTO, ONTARIO CANADA

THESE DRAWINGS AND SPECIFICATIONS ARE THE PROPERTY OF EDAC INC.,AND SHALL NOT BE REPRODUCED, OR COPIED OR USED AS THE BASIS FOR THE MANUFACTURE OR SALE OF APPARATUS WITHOUT WRITTEN PERMISSION.

| ACAD REFERENCE NO. | 833 ENG MASTER   |  |  |
|--------------------|------------------|--|--|
| DRAWN: J.LEE       | DATE: OCT. 14/09 |  |  |
| CHECKED:           | DATE:            |  |  |
| SCALE: NTS         | SHEET 1 OF 3     |  |  |
| DRAWING NUMBER     | ISSUE            |  |  |
| 833 Assembly       | 1                |  |  |