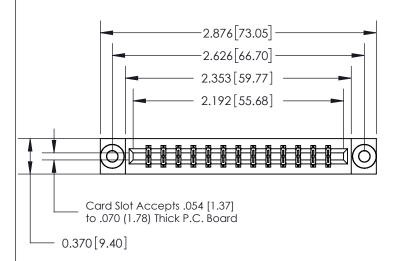

## **See Accompanying Page for:**

- **Bend Detail**
- **Mounting Options**

THIS IS A C.A.D. GENERATED DRAWING DO NOT MAKE MANUAL REVISIONS TO MASTER.

ISSUE NUMBER ORIGINAL

833 Series High Temp Card Edge Connector Part Number: 833-026-540-803