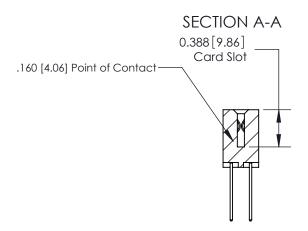

## **See Accompanying Page for:**

- **Bend Detail**
- **Mounting Options**

THIS IS A C.A.D. GENERATED DRAWING DO NOT MAKE MANUAL REVISIONS TO MASTER.

ISSUE NUMBER ORIGINAL

833 Series High Temp Card Edge Connector Part Number: 833-026-540-803