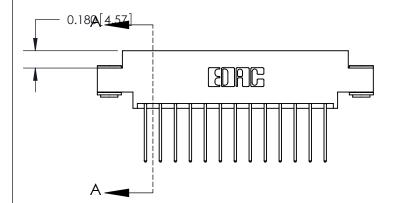

## **See Accompanying Page for:**

- **Bend Detail**
- **Mounting Options**

THIS IS A C.A.D. GENERATED DRAWING DO NOT MAKE MANUAL REVISIONS TO MASTER.

ISSUE NUMBER ORIGINAL

833 Series High Temp Card Edge Connector Part Number: 833-026-540-803