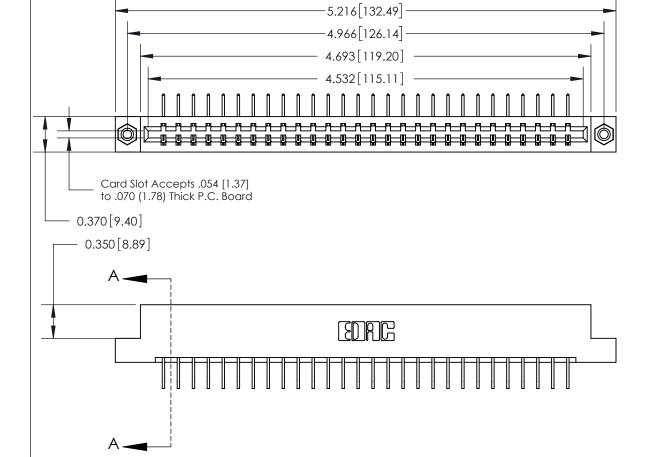

## **Contact Detail**

558-90 Degree Bend (Code 541 Contacts)

.156 [3.96] Contact Spacing x .200 [5.08] Row Spacing

THIS IS A C.A.D. GENERATED DRAWING DO NOT MAKE MANUAL REVISIONS TO MASTER.

ISSUE NUMBER ORIGINAL

**SECTION A-A** 0.388 [9.86] Card Slot .160 [4.06] Point of Contact-

## See Accompanying Page for:

- **Bend Detail**
- **Mounting Options**

833 Series High Temp Card Edge Connector Part Number: 833-028-558-108

**EDAC INC** TORONTO, ONTARIO CANADA

THESE DRAWINGS AND SPECIFICATIONS ARE THE PROPERTY OF EDAC INC.,AND SHALL NOT BE REPRODUCED, OR COPIED OR USED AS THE BASIS FOR THE MANUFACTURE OR SALE OF APPARATUS WITHOUT WRITTEN PERMISSION.