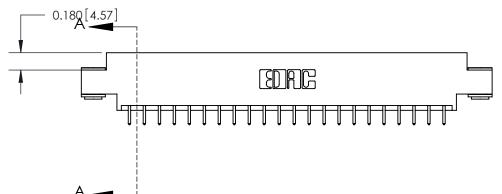

## **Contact Detail**

521-P.C. Tail .025 Sq.(0.64 Sq.) - Tail LG=.150(3.81)

.156 [3.96] Contact Spacing x .200 [5.08] Row Spacing

THIS IS A C.A.D. GENERATED DRAWING DO NOT MAKE MANUAL REVISIONS TO MASTER.