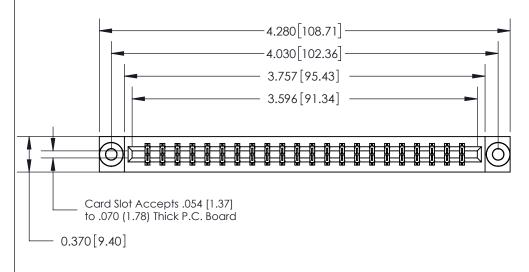

ORIGINAL

|                               | SECTION A-A<br>0.388 [9.86]<br>Card Slot |
|-------------------------------|------------------------------------------|
| .160 [4.06] Point of Contact- |                                          |
|                               |                                          |

**See Accompanying Page for:** 

- **Bend Detail**
- **Mounting Options**

833 Series High Temp Card Edge Connector Part Number: 833-044-521-803

**EDAC INC** TORONTO, ONTARIO CANADA

THESE DRAWINGS AND SPECIFICATIONS ARE THE PROPERTY OF EDAC INC.,AND SHALL NOT BE REPRODUCED, OR COPIED OR USED AS THE BASIS FOR THE MANUFACTURE OR SALE OF APPARATUS WITHOUT WRITTEN PERMISSION.