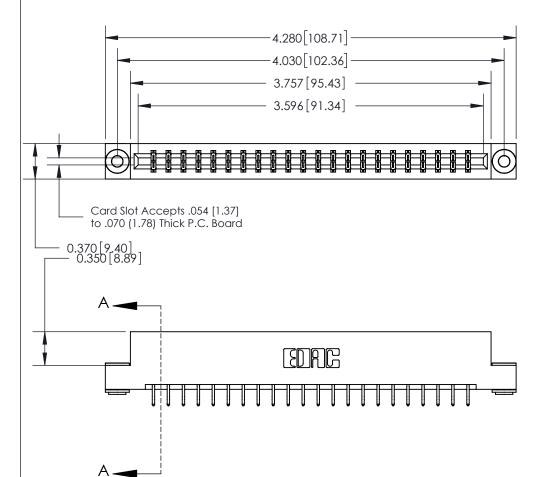

**See Accompanying Page for:** 

- **Bend Detail**
- **Mounting Options**

833 Series High Temp Card Edge Connector Part Number: 833-044-556-203

**EDAC INC** TORONTO, ONTARIO CANADA

THESE DRAWINGS AND SPECIFICATIONS ARE THE PROPERTY OF EDAC INC.,AND SHALL NOT BE REPRODUCED, OR COPIED OR USED AS THE BASIS FOR THE MANUFACTURE OR SALE OF APPARATUS WITHOUT WRITTEN PERMISSION.

| ACAD REFERENCE NO. | 833 ENG MASTER   |  |  |
|--------------------|------------------|--|--|
| DRAWN: J.LEE       | DATE: OCT. 14/09 |  |  |
| CHECKED:           | DATE:            |  |  |
| SCALE: NTS         | SHEET 1 OF 3     |  |  |
| DRAWING NUMBER     | ISSUE            |  |  |
| 833 Assembly       | 1                |  |  |