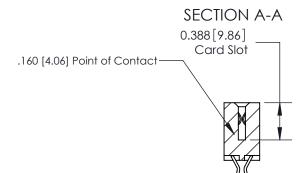

**See Accompanying Page for:** 

- **Bend Detail**
- **Mounting Options**

833 Series High Temp Card Edge Connector Part Number: 833-044-556-203

**EDAC INC** TORONTO, ONTARIO CANADA

THESE DRAWINGS AND SPECIFICATIONS ARE THE PROPERTY OF EDAC INC.,AND SHALL NOT BE REPRODUCED, OR COPIED OR USED AS THE BASIS FOR THE MANUFACTURE OR SALE OF APPARATUS WITHOUT WRITTEN PERMISSION.

| ACAD REFERENCE NO. | 833 ENG MASTER   |  |  |
|--------------------|------------------|--|--|
| DRAWN: J.LEE       | DATE: OCT. 14/09 |  |  |
| CHECKED:           | DATE:            |  |  |
| SCALE: NTS         | SHEET 1 OF 3     |  |  |
| DRAWING NUMBER     | ISSUE            |  |  |
| 833 Assembly       | 1                |  |  |