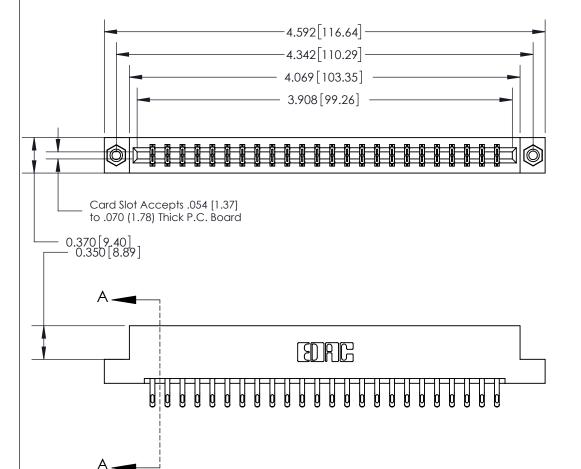

## **Contact Detail**

555-Extender Board Bend (Code 500 Contacts)

.156 [3.96] Contact Spacing x .200 [5.08] Row Spacing

THIS IS A C.A.D. GENERATED DRAWING DO NOT MAKE MANUAL REVISIONS TO MASTER.

ISSUE NUMBER ORIGINAL

## **See Accompanying Page for:**

- **Bend Detail**
- **Mounting Options**

833 Series High Temp Card Edge Connector Part Number: 833-048-555-208

**EDAC INC** TORONTO, ONTARIO CANADA

THESE DRAWINGS AND SPECIFICATIONS ARE THE PROPERTY OF EDAC INC.,AND SHALL NOT BE REPRODUCED, OR COPIED OR USED AS THE BASIS FOR THE MANUFACTURE OR SALE OF APPARATUS WITHOUT WRITTEN PERMISSION.

| ACAD REFERENCE NO. | 833 ENG MASTER   |  |  |
|--------------------|------------------|--|--|
| DRAWN: J.LEE       | DATE: OCT. 14/09 |  |  |
| CHECKED:           | DATE:            |  |  |
| SCALE: NTS         | SHEET 1 OF 3     |  |  |
| DRAWING NUMBER     | ISSUE            |  |  |