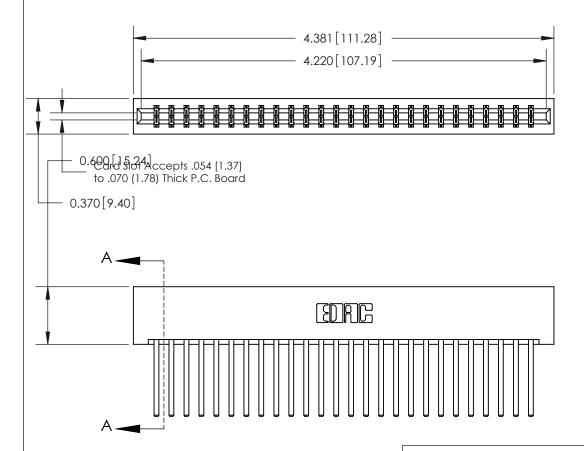

## **Contact Detail**

544-Wire Wrap .050x.025(1.27x0.64) - Tail LG=.750(19.05)

.156 [3.96] Contact Spacing x .200 [5.08] Row Spacing

THIS IS A C.A.D. GENERATED DRAWING DO NOT MAKE MANUAL REVISIONS TO MASTER.

## **See Accompanying Page for:**

- **Bend Detail**
- **Mounting Options**

833 Series High Temp Card Edge Connector Part Number: 833-052-544-201

**EDAC INC** TORONTO, ONTARIO CANADA

THESE DRAWINGS AND SPECIFICATIONS ARE THE PROPERTY OF EDAC INC.,AND SHALL NOT BE REPRODUCED, OR COPIED OR USED AS THE BASIS FOR THE MANUFACTURE OR SALE OF APPARATUS WITHOUT WRITTEN PERMISSION.

| ACAD REFERENCE NO. | 833 ENG MASTER   |  |  |
|--------------------|------------------|--|--|
| DRAWN: J.LEE       | DATE: OCT. 14/09 |  |  |
| CHECKED:           | DATE:            |  |  |
| SCALE: NTS         | SHEET 1 OF 3     |  |  |
| DRAWING NUMBER     | ISSUE            |  |  |
| 833 Assembly       | 1                |  |  |