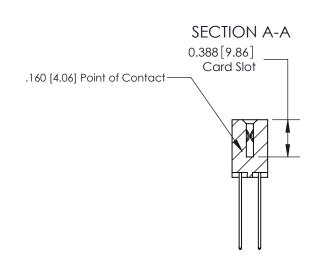

## **Contact Detail**

544-Wire Wrap .050x.025(1.27x0.64) - Tail LG=.750(19.05)

.156 [3.96] Contact Spacing x .200 [5.08] Row Spacing

THIS IS A C.A.D. GENERATED DRAWING DO NOT MAKE MANUAL REVISIONS TO MASTER.

## **See Accompanying Page for:**

- **Bend Detail**
- **Mounting Options**

833 Series High Temp Card Edge Connector Part Number: 833-052-544-201

**EDAC INC** TORONTO, ONTARIO CANADA

THESE DRAWINGS AND SPECIFICATIONS ARE THE PROPERTY OF EDAC INC.,AND SHALL NOT BE REPRODUCED, OR COPIED OR USED AS THE BASIS FOR THE MANUFACTURE OR SALE OF APPARATUS WITHOUT WRITTEN PERMISSION.

| ACAD REFERENCE NO. | 833 ENG MASTER   |  |  |
|--------------------|------------------|--|--|
| DRAWN: J.LEE       | DATE: OCT. 14/09 |  |  |
| CHECKED:           | DATE:            |  |  |
| SCALE: NTS         | SHEET 1 OF 3     |  |  |
| DRAWING NUMBER     | ISSUE            |  |  |
| 833 Assembly       | 1                |  |  |