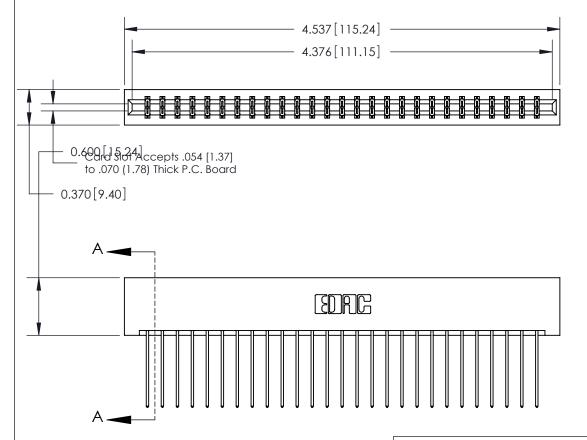

ISSUE NUMBER

ORIGINAL

SECTION A-A 0.388 [9.86] Card Slot .160 [4.06] Point of Contact-

## **See Accompanying Page for:**

- **Bend Detail**
- **Mounting Options**

833 Series High Temp Card Edge Connector Part Number: 833-054-541-201

**EDAC INC** TORONTO, ONTARIO CANADA

THESE DRAWINGS AND SPECIFICATIONS ARE THE PROPERTY OF EDAC INC.,AND SHALL NOT BE REPRODUCED, OR COPIED OR USED AS THE BASIS FOR THE MANUFACTURE OR SALE OF APPARATUS WITHOUT WRITTEN PERMISSION.