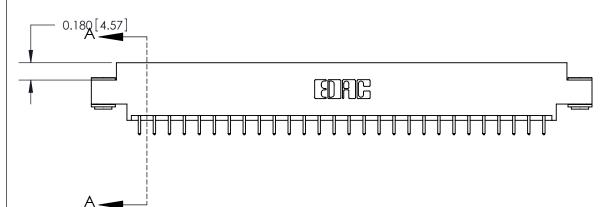

## **See Accompanying Page for:**

- **Bend Detail**
- **Mounting Options**

833 Series High Temp Card Edge Connector Part Number: 833-056-521-803

**EDAC INC** TORONTO, ONTARIO CANADA

THESE DRAWINGS AND SPECIFICATIONS ARE THE PROPERTY OF EDAC INC.,AND SHALL NOT BE REPRODUCED, OR COPIED OR USED AS THE BASIS FOR THE MANUFACTURE OR SALE OF APPARATUS WITHOUT WRITTEN PERMISSION.

| ACAD REFERENCE NO. | 833 ENG MASTER   |  |  |
|--------------------|------------------|--|--|
| DRAWN: J.LEE       | DATE: OCT. 14/09 |  |  |
| CHECKED:           | DATE:            |  |  |
| SCALE: NTS         | SHEET 1 OF 3     |  |  |
| DRAWING NUMBER     | ISSUE            |  |  |
| 833 Assembly       | 1                |  |  |