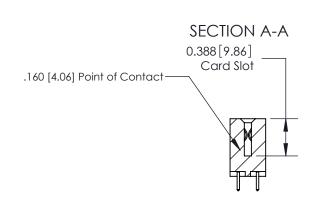

## **Contact Detail**

521-P.C. Tail .025 Sq.(0.64 Sq.) - Tail LG=.150(3.81) .156 [3.96] Contact Spacing x .200 [5.08] Row Spacing THIS IS A C.A.D. GENERATED DRAWING DO NOT MAKE MANUAL REVISIONS TO MASTER.