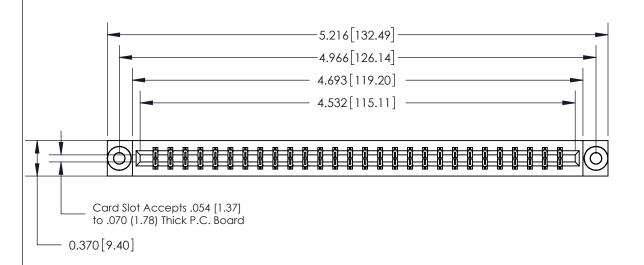

## **See Accompanying Page for:**

- **Bend Detail**
- **Mounting Options**

833 Series High Temp Card Edge Connector Part Number: 833-056-521-803

**EDAC INC** TORONTO, ONTARIO CANADA

THESE DRAWINGS AND SPECIFICATIONS ARE THE PROPERTY OF EDAC INC.,AND SHALL NOT BE REPRODUCED, OR COPIED OR USED AS THE BASIS FOR THE MANUFACTURE OR SALE OF APPARATUS WITHOUT WRITTEN PERMISSION.

| ACAD REFERENCE NO. | 833 ENG MASTER   |  |  |
|--------------------|------------------|--|--|
| DRAWN: J.LEE       | DATE: OCT. 14/09 |  |  |
| CHECKED:           | DATE:            |  |  |
| SCALE: NTS         | SHEET 1 OF 3     |  |  |
| DRAWING NUMBER     | ISSUE            |  |  |
| 833 Assembly       | 1                |  |  |