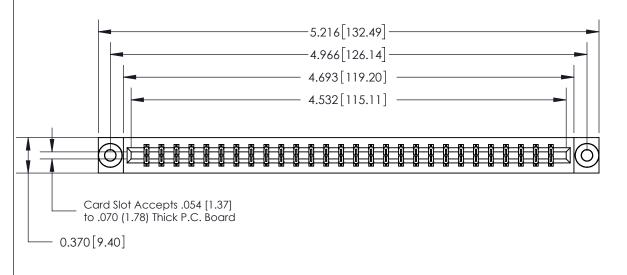

## **See Accompanying Page for:**

- **Bend Detail**
- **Mounting Options**

833 Series High Temp Card Edge Connector Part Number: 833-056-544-803

**EDAC INC** TORONTO, ONTARIO CANADA

THESE DRAWINGS AND SPECIFICATIONS ARE THE PROPERTY OF EDAC INC.,AND SHALL NOT BE REPRODUCED, OR COPIED OR USED AS THE BASIS FOR THE MANUFACTURE OR SALE OF APPARATUS WITHOUT WRITTEN PERMISSION.