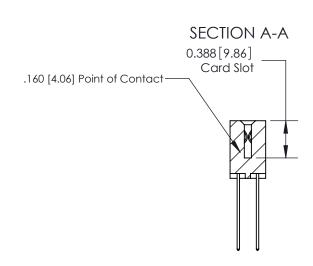

ORIGINAL (1)

ORIGINAL

| 833 Series High Temp Card Edge Connector<br>Contact Bend Detail                                                                                                                                                                                                         |                                    | ACAD REFERENCE NO. | 833 ENC          | MASTER        |
|-------------------------------------------------------------------------------------------------------------------------------------------------------------------------------------------------------------------------------------------------------------------------|------------------------------------|--------------------|------------------|---------------|
|                                                                                                                                                                                                                                                                         |                                    | DRAWN: J.LEE       | DATE: OCT. 14/09 |               |
|                                                                                                                                                                                                                                                                         |                                    | CHECKED: DATE:     |                  |               |
| EDAC INC TORONTO, ONTARIO CANADA YOUR CONNECTION TO QUALITY & SERVICE  THESE DRAWINGS AND SPECIFICATIONS ARE THE PROPERTY OF EDAC INC.,AND SHALL NOT BE REPRODUCED, OR COPIED OR USED AS THE BASIS FOR THE MANUFACTURE OR SALE OF APPARATUS WITHOUT WRITTEN PERMISSION. |                                    | SCALE: NTS         | SHEET 2          | 2 <b>OF</b> 3 |
|                                                                                                                                                                                                                                                                         | SHALL NOT BE REPRODUCED, OR COPIED | DRAWING NUMBER     |                  | ISSUE         |
|                                                                                                                                                                                                                                                                         | MANUFACTURE OR SALE OF APPARATUS   | 833 Assembly       |                  | 1             |