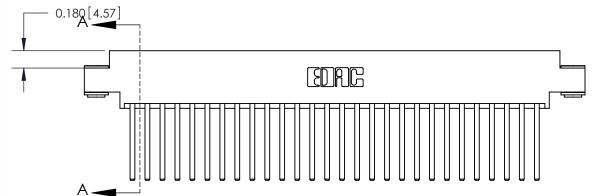

## **Contact Detail**

544-Wire Wrap .050x.025(1.27x0.64) - Tail LG=.750(19.05)

.156 [3.96] Contact Spacing x .200 [5.08] Row Spacing

ISSUE NUMBER

ORIGINAL