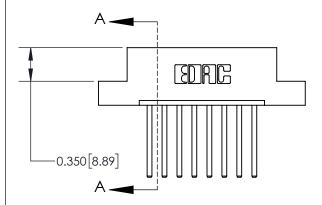

**Mounting Option** 

02-.128 (3.25) Dia. Mounting Holes

## **Contact Detail**

544-Wire Wrap .050x.025(1.27x0.64) - Tail LG=.750(19.05) .156 [3.96] Contact Spacing x .200 [5.08] Row Spacing





**See Accompanying Page for:** 

**Contact Bend Details** 

THIS IS A C.A.D. GENERATED DRAWING DO NOT MAKE MANUAL REVISIONS TO MASTER.



ISSUE NUMBER ORIGINAL



837/887 Series High Temp Card Edge Connector Part Number: 837-008-544-102

YOUR CONNECTION TO QUALITY & SERVICE

**EDAC INC** TORONTO, ONTARIO CANADA

THESE DRAWINGS AND SPECIFICATIONS ARE THE PROPERTY OF EDAC INC.,AND SHALL NOT BE REPRODUCED, OR COPIED OR USED AS THE BASIS FOR THE MANUFACTURE OR SALE OF APPARATUS WITHOUT WRITTEN PERMISSION.

| ACAD REFERENCE NO. |       | 837 ENG MASTER   |               |  |
|--------------------|-------|------------------|---------------|--|
| DRAWN:             | J.LEE | DATE: OCT. 06/09 |               |  |
| CHECKED:           |       | DATE:            |               |  |
| SCALE: