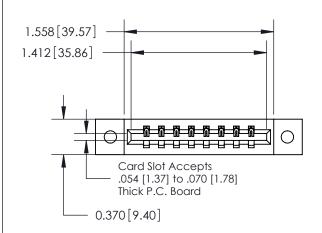

**Mounting Option** 

02-.128 (3.25) Dia. Mounting Holes

## **Contact Detail**

544-Wire Wrap .050x.025(1.27x0.64) - Tail LG=.750(19.05) .156 [3.96] Contact Spacing x .200 [5.08] Row Spacing





**See Accompanying Page for:** 

**Contact Bend Details** 

THIS IS A C.A.D. GENERATED DRAWING DO NOT MAKE MANUAL REVISIONS TO MASTER.



ISSUE NUMBER ORIGINAL



837/887 Series High Temp Card Edge Connector Part Number: 837-008-544-102

YOUR CONNECTION TO QUALITY & SERVICE

**EDAC INC** TORONTO, ONTARIO CANADA

THESE DRAWINGS AND SPECIFICATIONS ARE THE PROPERTY OF EDAC INC.,AND SHALL NOT BE REPRODUCED, OR COPIED OR USED AS THE BASIS FOR THE MANUFACTURE OR SALE OF APPARATUS WITHOUT WRITTEN PERMISSION.

| ACAD REFERENCE NO. |       | 837 ENG MASTER   |               |  |
|--------------------|-------|------------------|---------------|--|
| DRAWN:             | J.LEE | DATE: OCT. 06/09 |               |  |
| CHECKED:           |       | DATE:            |               |  |
| SCALE: