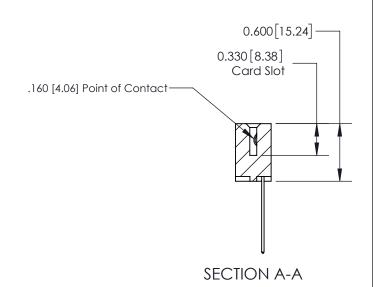

## **Contact Detail**

544-Wire Wrap .050x.025(1.27x0.64) - Tail LG=.750(19.05) .156 [3.96] Contact Spacing x .200 [5.08] Row Spacing

**See Accompanying Page for:** 

**Contact Bend Details** 

THIS IS A C.A.D. GENERATED DRAWING DO NOT MAKE MANUAL REVISIONS TO MASTER.