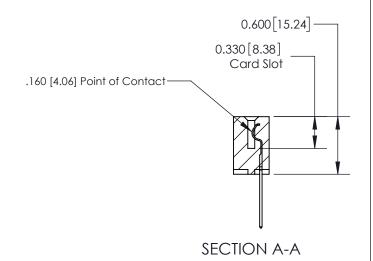

ISSUE NUMBER

ORIGINAL

1

| 837/887 Series High Temp Card Edge Connector<br>Contact Bend Detail |                                                                                                                                                                                                 | ACAD REFERENCE NO. | 837 ENG MASTER   |               |
|---------------------------------------------------------------------|-------------------------------------------------------------------------------------------------------------------------------------------------------------------------------------------------|--------------------|------------------|---------------|
|                                                                     |                                                                                                                                                                                                 | DRAWN: J.LEE       | DATE: OCT. 06/09 |               |
|                                                                     |                                                                                                                                                                                                 | CHECKED:           | DATE:            |               |
| EDAC INC                                                            | THESE DRAWINGS AND SPECIFICATIONS ARE THE PROPERTY OF EDAC INC.,AND SHALL NOT BE REPRODUCED,OR COPIED OR USED AS THE BASIS FOR THE MANUFACTURE OR SALE OF APPARATUS WITHOUT WRITTEN PERMISSION. | SCALE: NTS         | SHEET            | 2 <b>OF</b> 2 |
| TORONTO, ONTARIO CANADA                                             |                                                                                                                                                                                                 | DRAWING NUMBER     | •                | ISSUE         |
| YOUR CONNECTION TO QUALITY & SERVICE                                |                                                                                                                                                                                                 | 837 Assembly       |                  | 1             |