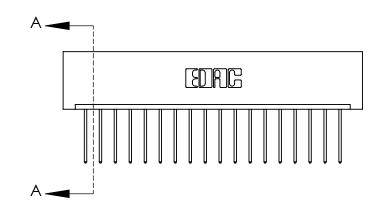

## **Contact Detail**

540-Wire Wrap .025 Sq.(0.64 Sq.) - Tail LG=.560(14.22) .156 [3.96] Contact Spacing x .200 [5.08] Row Spacing

THIS IS A C.A.D. GENERATED DRAWING DO NOT MAKE MANUAL REVISIONS TO MASTER.

ISSUE NUMBER

ORIGINAL

**See Accompanying Page for:** 

**Contact Bend Details** 

837/887 Series High Temp Card Edge Connector Part Number: 837-018-540-101

YOUR CONNECTION TO QUALITY & SERVICE

**EDAC INC** TORONTO, ONTARIO CANADA