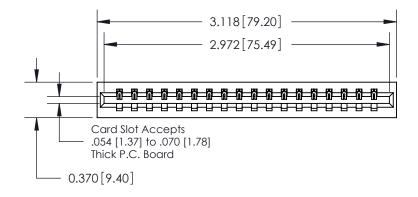

**Mounting Option** 

01-No Mounting Lugs

ISSUE NUMBER

ORIGINAL

**See Accompanying Page for:** 

**Contact Bend Details** 

837/887 Series High Temp Card Edge Connector Part Number: 837-018-540-101

YOUR CONNECTION TO QUALITY & SERVICE

**EDAC INC** TORONTO, ONTARIO CANADA