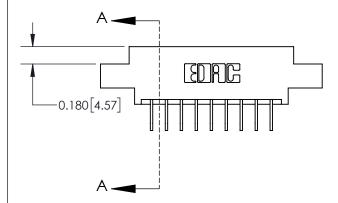

ISSUE NUMBER

ORIGINAL

1

| 837/887 Series High Temp Card Edge Connector |
|----------------------------------------------|
| Part Number: 837-018-558-804                 |

YOUR CONNECTION TO QUALITY & SERVICE

| ACAD REFERENCE NO. | 837 ENG MASTER   |  |  |
|--------------------|------------------|--|--|
| DRAWN: J.LEE       | DATE: OCT. 06/09 |  |  |
| CHECKED:           | DATE:            |  |  |
| SCALE: NTS         | SHEET 1 OF 2     |  |  |
| DRAWING NUMBER     | ISSUE            |  |  |
| 837 Assembly       | 1                |  |  |