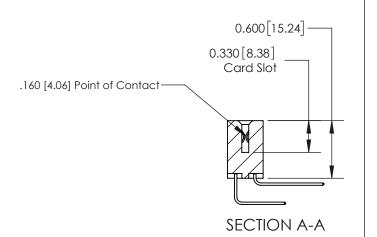

## **Contact Detail**

558-90 Degree Bend (Code 541 Contacts)

.156 [3.96] Contact Spacing x .200 [5.08] Row Spacing

**See Accompanying Page for:** 

**Contact Bend Details** 

THIS IS A C.A.D. GENERATED DRAWING DO NOT MAKE MANUAL REVISIONS TO MASTER.

ISSUE NUMBER

ORIGINAL

1

| 837/887 Series High Temp Card Edge Connector<br>Contact Bend Detail |                                                                                                                                   | ACAD REFERENCE NO. | 837 ENG MASTER   |               |
|---------------------------------------------------------------------|-----------------------------------------------------------------------------------------------------------------------------------|--------------------|------------------|---------------|
|                                                                     |                                                                                                                                   | DRAWN: J.LEE       | DATE: OCT. 06/09 |               |
|                                                                     |                                                                                                                                   | CHECKED:           | DATE:            |               |
| EDAC INC                                                            | ARE THE PROPERTY OF EDAC INC.,AND SHALL NOT BE REPRODUCED,OR COPIED OR USED AS THE BASIS FOR THE MANUFACTURE OR SALE OF APPARATUS | SCALE: NTS         | SHEET            | 2 <b>OF</b> 2 |
| TORONTO, ONTARIO CANADA                                             |                                                                                                                                   | DRAWING NUMBER     |                  | ISSUE         |
| MA                                                                  |                                                                                                                                   | 837 Assembly       |                  | 1             |