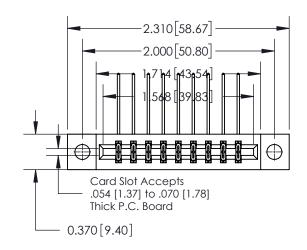

ISSUE NUMBER

ORIGINAL

1

| 837/887 Series High Temp Card Edge Connector |
|----------------------------------------------|
| Part Number: 837-018-558-804                 |

YOUR CONNECTION TO QUALITY & SERVICE

| ACAD REFERENCE NO. | 837 ENG MASTER   |  |  |
|--------------------|------------------|--|--|
| DRAWN: J.LEE       | DATE: OCT. 06/09 |  |  |
| CHECKED:           | DATE:            |  |  |
| SCALE: NTS         | SHEET 1 OF 2     |  |  |
| DRAWING NUMBER     | ISSUE            |  |  |
| 837 Assembly       | 1                |  |  |