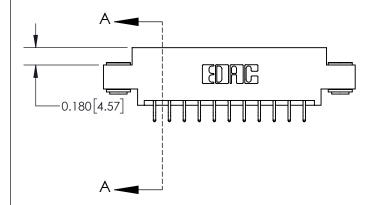

## **Contact Detail**

556-Extender Board Bend (Code 520 Contacts)

.156 [3.96] Contact Spacing x .200 [5.08] Row Spacing

**See Accompanying Page for: Contact Bend Details** 

THIS IS A C.A.D. GENERATED DRAWING DO NOT MAKE MANUAL REVISIONS TO MASTER.