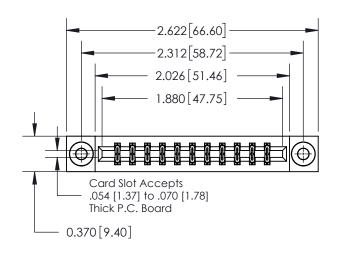

**Mounting Option** 

03-.116 (2.95) I.D. Floating Eyelets

## **Contact Detail**

556-Extender Board Bend (Code 520 Contacts)

.156 [3.96] Contact Spacing x .200 [5.08] Row Spacing

**See Accompanying Page for: Contact Bend Details** 

THIS IS A C.A.D. GENERATED DRAWING DO NOT MAKE MANUAL REVISIONS TO MASTER.