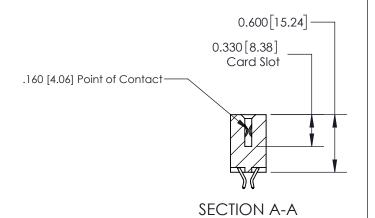

## **Contact Detail**

556-Extender Board Bend (Code 520 Contacts)

.156 [3.96] Contact Spacing x .200 [5.08] Row Spacing

**See Accompanying Page for: Contact Bend Details** 

THIS IS A C.A.D. GENERATED DRAWING DO NOT MAKE MANUAL REVISIONS TO MASTER.