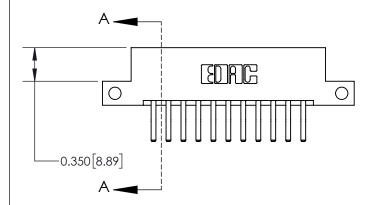

**Mounting Option** 

12-.128 (3.25) Dia. Side Mounting Holes

ISSUE NUMBER ORIGINAL

| 837/887 Series High Temp Card Edge Connector |
|----------------------------------------------|
| Part Number: 837-022-560-212                 |

YOUR CONNECTION TO QUALITY & SERVICE