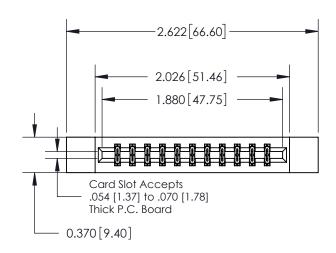

ISSUE NUMBER ORIGINAL

| 837/887 Series High Temp Card Edge Connector |
|----------------------------------------------|
| Part Number: 837-022-560-212                 |

YOUR CONNECTION TO QUALITY & SERVICE