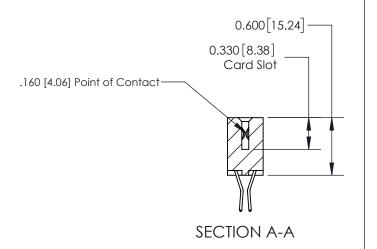

## **Contact Detail**

560-Extender Board Bend (Code 523 Contacts)

.156 [3.96] Contact Spacing x .200 [5.08] Row Spacing

**See Accompanying Page for: Contact Bend Details** 

THIS IS A C.A.D. GENERATED DRAWING DO NOT MAKE MANUAL REVISIONS TO MASTER.

ISSUE NUMBER ORIGINAL

| 837/887 Series High Temp Card Edge Connector |
|----------------------------------------------|
| Part Number: 837-022-560-212                 |

YOUR CONNECTION TO QUALITY & SERVICE