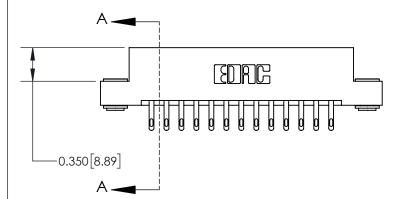

**Mounting Option** 

03-.116 (2.95) I.D. Floating Eyelets

## **Contact Detail**

500-Wire Hole .050x.025(1.27x0.64) - Tail LG=.260(6.60) .156 [3.96] Contact Spacing x .200 [5.08] Row Spacing

THIS IS A C.A.D. GENERATED DRAWING DO NOT MAKE MANUAL REVISIONS TO MASTER.