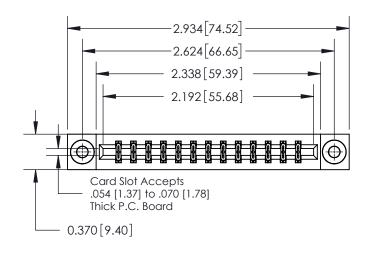

**Mounting Option** 

03-.116 (2.95) I.D. Floating Eyelets

## **Contact Detail**

500-Wire Hole .050x.025(1.27x0.64) - Tail LG=.260(6.60) .156 [3.96] Contact Spacing x .200 [5.08] Row Spacing

THIS IS A C.A.D. GENERATED DRAWING DO NOT MAKE MANUAL REVISIONS TO MASTER.