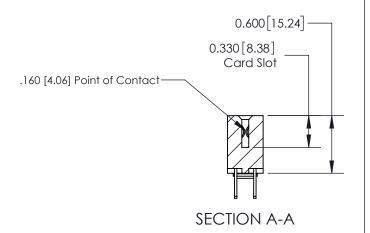

## **Contact Detail**

500-Wire Hole .050x.025(1.27x0.64) - Tail LG=.260(6.60) .156 [3.96] Contact Spacing x .200 [5.08] Row Spacing

THIS IS A C.A.D. GENERATED DRAWING DO NOT MAKE MANUAL REVISIONS TO MASTER.