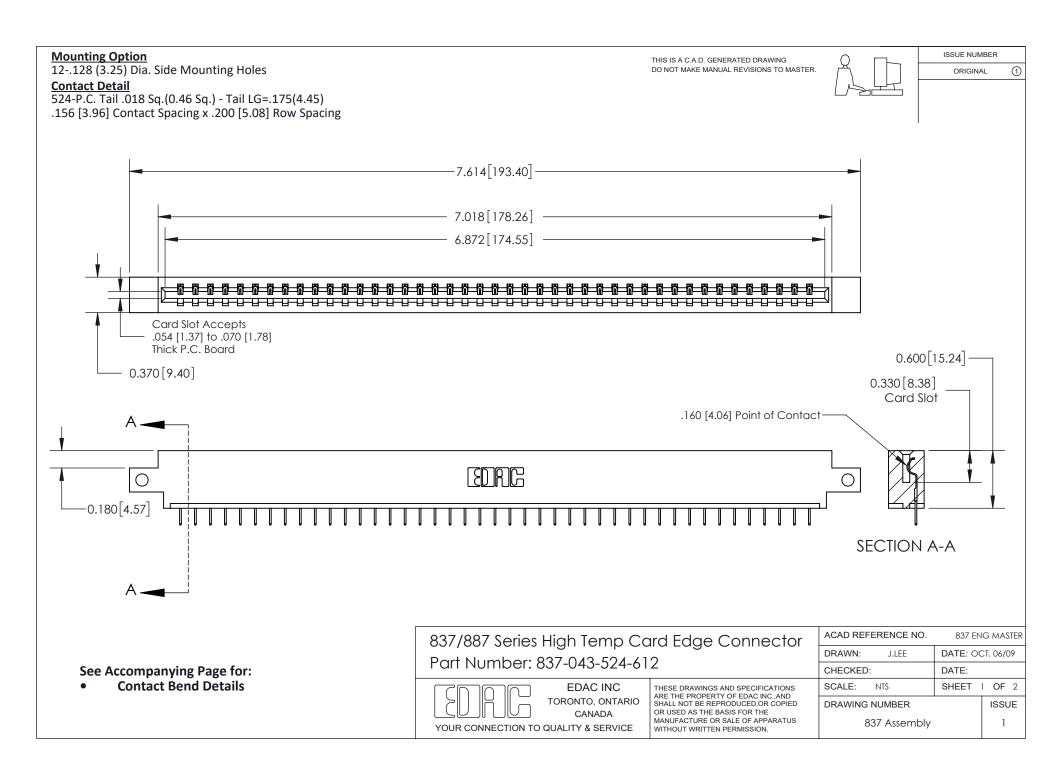

ISSUE NUMBER

ORIGINAL

1

| 837/887 Series High Temp Card Edge Connector<br>Contact Bend Detail   |                                                                                                                                                                                                  | ACAD REFERENCE NO. 837 EN |                  | 3 MASTER      |
|-----------------------------------------------------------------------|--------------------------------------------------------------------------------------------------------------------------------------------------------------------------------------------------|---------------------------|------------------|---------------|
|                                                                       |                                                                                                                                                                                                  | DRAWN: J.LEE              | DATE: OCT. 06/09 |               |
|                                                                       |                                                                                                                                                                                                  | CHECKED:                  | DATE:            |               |
| EDAC INC TORONTO, ONTARIO CANADA YOUR CONNECTION TO QUALITY & SERVICE | THESE DRAWINGS AND SPECIFICATIONS ARE THE PROPERTY OF EDAC INC.,AND SHALL NOT BE REPRODUCED, OR COPIED OR USED AS THE BASIS FOR THE MANUFACTURE OR SALE OF APPARATUS WITHOUT WRITTEN PERMISSION. | SCALE: NTS                | SHEET            | 2 <b>OF</b> 2 |
|                                                                       |                                                                                                                                                                                                  | DRAWING NUMBER            | •                | ISSUE         |
|                                                                       |                                                                                                                                                                                                  | 837 Assembly              |                  | 1             |