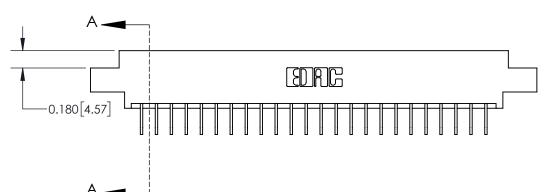

ISSUE NUMBER

ORIGINAL

1

| 837/887 Series High Temp Card Edge Connector<br>Contact Bend Detail |                                                                       | ACAD REFERENCE NO. | 837 ENG MASTER   |       |
|---------------------------------------------------------------------|-----------------------------------------------------------------------|--------------------|------------------|-------|
|                                                                     |                                                                       | DRAWN: J.LEE       | DATE: OCT. 06/09 |       |
|                                                                     |                                                                       | CHECKED:           | DATE:            |       |
| EDAC INC THESE DRAWINGS AND SPECIFICATIONS                          | SCALE: NTS                                                            | SHEET              | 2 <b>OF</b> 2    |       |
| TORONTO, ONTARIO                                                    | CANADA  OR USED AS THE BASIS FOR THE MANUFACTURE OR SALE OF APPARATUS | DRAWING NUMBER     | •                | ISSUE |
| YOUR CONNECTION TO QUALITY & SERVICE                                |                                                                       | 837 Assembly       |                  | 1     |