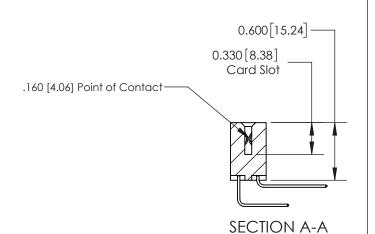

## **Contact Detail**

558-90 Degree Bend (Code 541 Contacts)

.156 [3.96] Contact Spacing x .200 [5.08] Row Spacing

THIS IS A C.A.D. GENERATED DRAWING DO NOT MAKE MANUAL REVISIONS TO MASTER.

ISSUE NUMBER

ORIGINAL

ISSUE NUMBER

ORIGINAL

1

| 837/887 Series High Temp Card Edge Connector<br>Contact Bend Detail |                                                                       | ACAD REFERENCE NO. | 837 ENG MASTER   |       |
|---------------------------------------------------------------------|-----------------------------------------------------------------------|--------------------|------------------|-------|
|                                                                     |                                                                       | DRAWN: J.LEE       | DATE: OCT. 06/09 |       |
|                                                                     |                                                                       | CHECKED:           | DATE:            |       |
| EDAC INC THESE DRAWINGS AND SPECIFICATIONS                          | SCALE: NTS                                                            | SHEET              | 2 <b>OF</b> 2    |       |
| TORONTO, ONTARIO                                                    | CANADA  OR USED AS THE BASIS FOR THE MANUFACTURE OR SALE OF APPARATUS | DRAWING NUMBER     | •                | ISSUE |
| YOUR CONNECTION TO QUALITY & SERVICE                                |                                                                       | 837 Assembly       |                  | 1     |