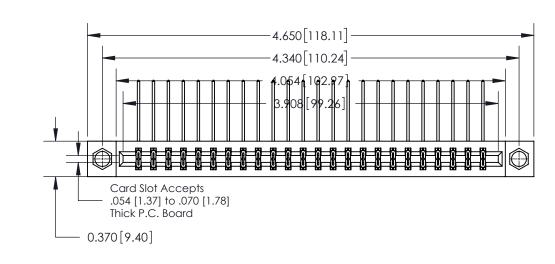

**Mounting Option** 

08-#4-40 Unified Threaded Inserts

## **Contact Detail**

558-90 Degree Bend (Code 541 Contacts)

.156 [3.96] Contact Spacing x .200 [5.08] Row Spacing

THIS IS A C.A.D. GENERATED DRAWING DO NOT MAKE MANUAL REVISIONS TO MASTER.

ISSUE NUMBER

ORIGINAL

**See Accompanying Page for:** 

**Contact Bend Details** 

837/887 Series High Temp Card Edge Connector Part Number: 837-048-558-808

**EDAC INC** TORONTO, ONTARIO CANADA

ARE THE PROPERTY OF EDAC INC.,AND SHALL NOT BE REPRODUCED, OR COPIED OR USED AS THE BASIS FOR THE MANUFACTURE OR SALE OF APPARATUS WITHOUT WRITTEN PERMISSION.