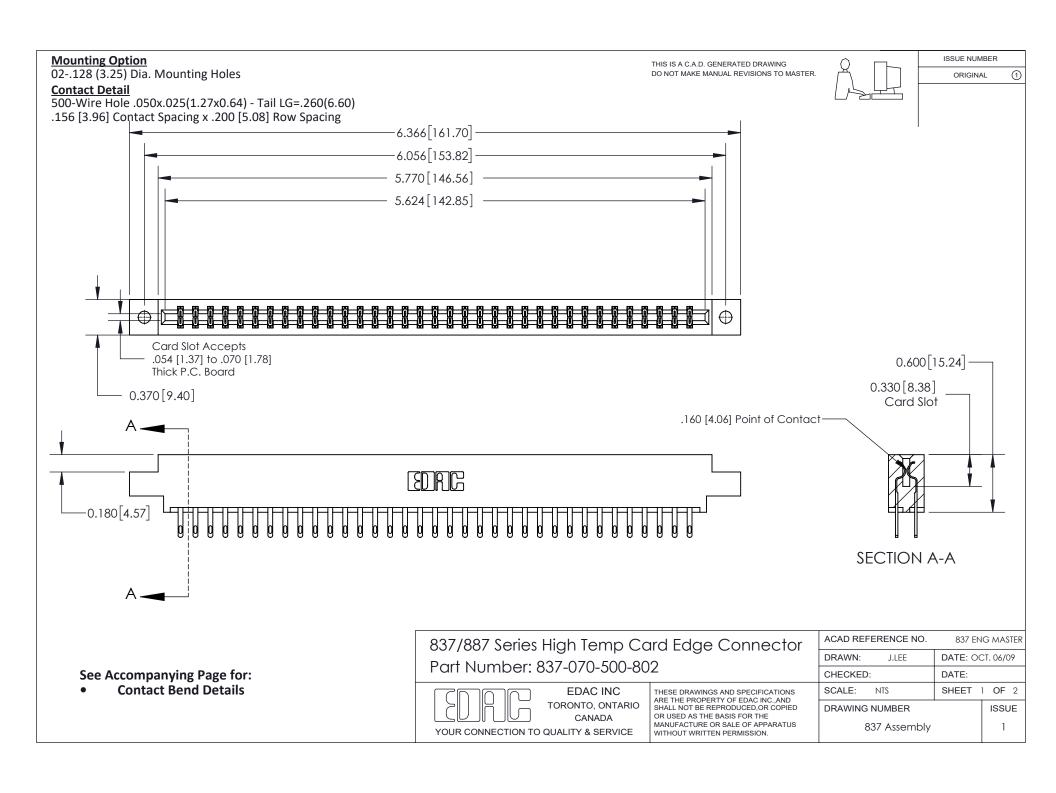

ISSUE NUMBER

ORIGINAL

1

| 837/887 Series High Temp Card Edge Connector<br>Contact Bend Detail |                                                                                                                                                                                                   | ACAD REFERENCE NO. 837 EN |                  | 3 MASTER      |
|---------------------------------------------------------------------|---------------------------------------------------------------------------------------------------------------------------------------------------------------------------------------------------|---------------------------|------------------|---------------|
|                                                                     |                                                                                                                                                                                                   | DRAWN: J.LEE              | DATE: OCT. 06/09 |               |
|                                                                     |                                                                                                                                                                                                   | CHECKED:                  | DATE:            |               |
| TORONTO, ONTARIO                                                    | THESE DRAWINGS AND SPECIFICATIONS ARE THE PROPERTY OF EDAC INC., AND SHALL NOT BE REPRODUCED, OR COPIED OR USED AS THE BASIS FOR THE MANUFACTURE OR SALE OF APPARATUS WITHOUT WRITTEN PERMISSION. | SCALE: NTS                | SHEET            | 2 <b>OF</b> 2 |
|                                                                     |                                                                                                                                                                                                   | DRAWING NUMBER            | •                | ISSUE         |
| YOUR CONNECTION TO QUALITY & SERVICE                                |                                                                                                                                                                                                   | 837 Assembly              |                  | 1             |