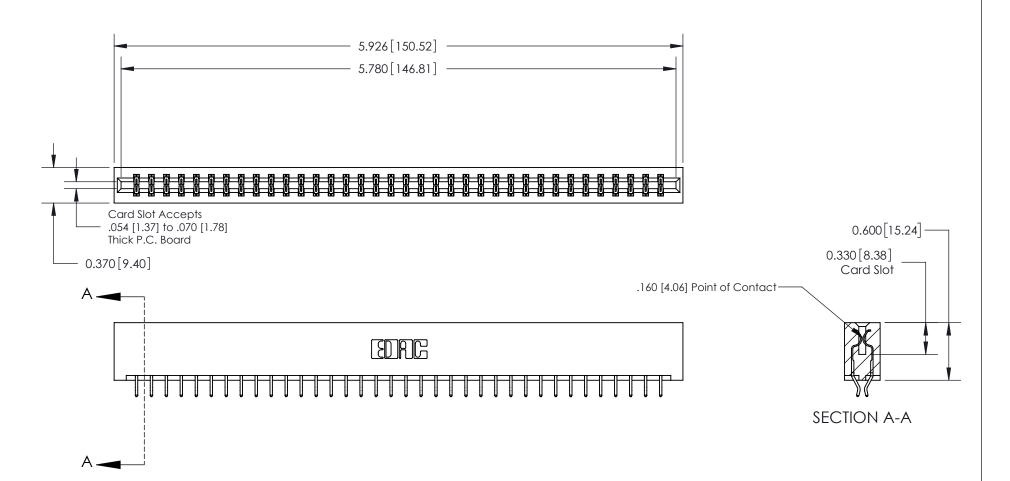

**Mounting Option** 01-No Mounting Lugs **Contact Detail** 

THIS IS A C.A.D. GENERATED DRAWING DO NOT MAKE MANUAL REVISIONS TO MASTER.

ISSUE NUMBER

ORIGINAL

556-Extender Board Bend (Code 520 Contacts)

.156 [3.96] Contact Spacing x .200 [5.08] Row Spacing

**See Accompanying Page for:** 

**Contact Bend Details** 

| 837/887 Series High Temp Card Edge Connector |  |
|----------------------------------------------|--|
| Part Number: 837-072-556-201                 |  |