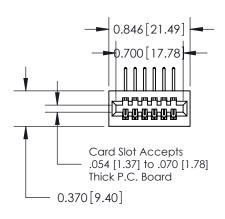

## **See Accompanying Pages for:**

- **Contact Bend Details**
- **Mounting Options**

.240 [6.10] Point of Contact-

842/892 Series High Temp Card Edge Connector Part Number: 842-006-558-101

|   | DRAWN: J.LEE   | DATE: OCT. 06/09 |  |  |  |  |
|---|----------------|------------------|--|--|--|--|
|   | CHECKED:       | DATE:            |  |  |  |  |
|   | SCALE: NTS     | SHEET 1 OF 3     |  |  |  |  |
| 0 | DRAWING NUMBER | ISSUE            |  |  |  |  |