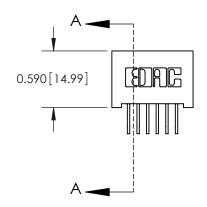

## **See Accompanying Pages for:**

- **Contact Bend Details**
- **Mounting Options**

.240 [6.10] Point of Contact-

842/892 Series High Temp Card Edge Connector Part Number: 842-006-558-101

|   | DRAWN: J.LEE   | DATE: OCT. 06/09 |  |  |  |  |
|---|----------------|------------------|--|--|--|--|
|   | CHECKED:       | DATE:            |  |  |  |  |
|   | SCALE: NTS     | SHEET 1 OF 3     |  |  |  |  |
| 0 | DRAWING NUMBER | ISSUE            |  |  |  |  |