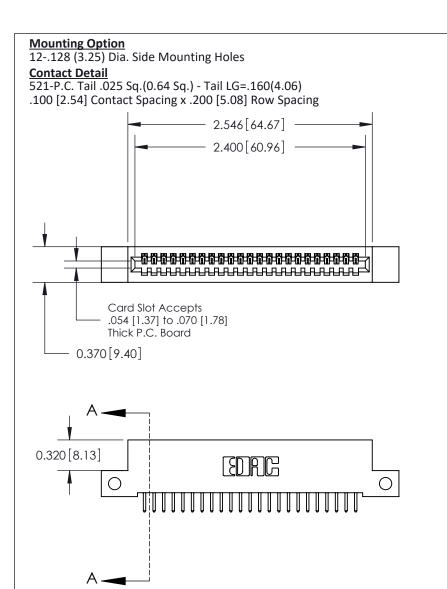

.240 [6.10] Point of Contact-

842/892 Series High Temp Card Edge Connector Part Number: 842-023-521-112

842 ENG MASTER J.LEE DATE: OCT. 06/09 SHEET 1 OF 3

SECTION A-A

YOUR CONNECTION TO QUALITY & SERVICE

CANADA

842 Assembly