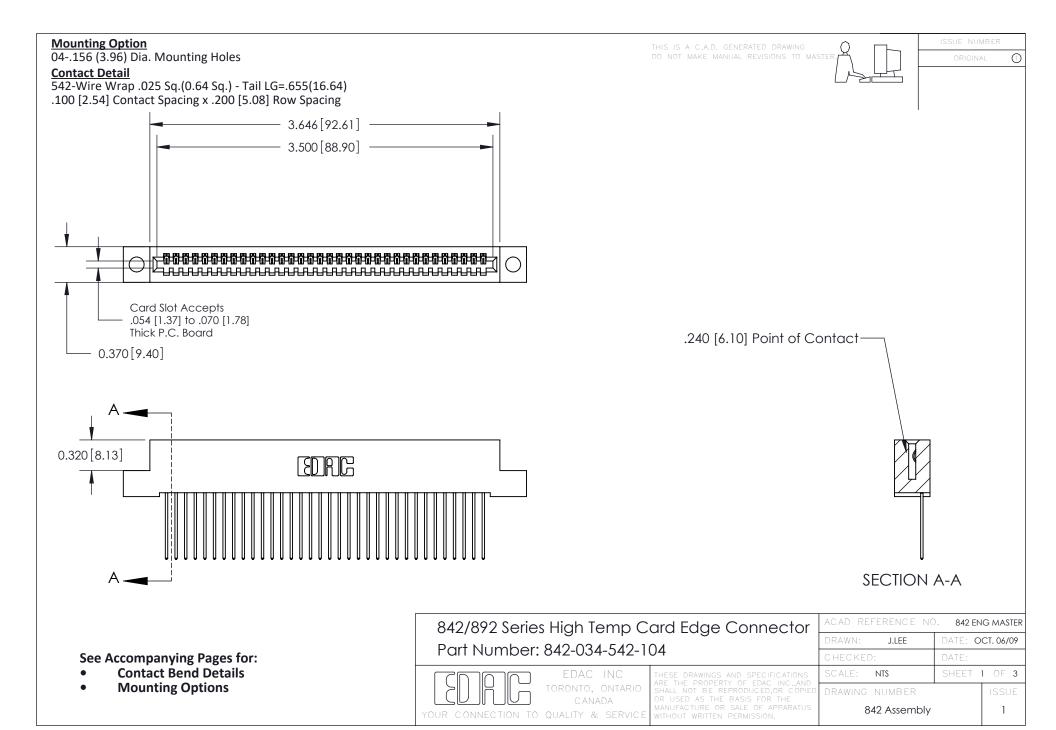

THIS IS A C.A.D. GENERATED DRAWING DO NOT MAKE MANUAL REVISIONS TO MASTER

ORIGINAL (1)

| 842/892 Series High Temp Card Edge Connector<br>Contact Bend Detail |                                                                                                  | ACAD REFERENCE NO. 842 ENG MASTER |             |                  |        |
|---------------------------------------------------------------------|--------------------------------------------------------------------------------------------------|-----------------------------------|-------------|------------------|--------|
|                                                                     |                                                                                                  | DRAWN:                            | J.LEE       | DATE: OCT. 06/09 |        |
|                                                                     |                                                                                                  | CHECKED:                          |             | DATE:            |        |
| EDAC INC                                                            | THESE DRAWINGS AND SPECIFICATIONS ARE THE PROPERTY OF EDAC INCAND                                | SCALE:                            | NTS         | SHEET :          | 2 OF 3 |
| TORONTO, ONTARIO                                                    | SHALL NOT BE REPRODUCED, OR COPIED OR USED AS THE BASIS FOR THE MANUFACTURE OR SALE OF APPARATUS | DRAWING                           | NUMBER      |                  | ISSUE  |
| YOUR CONNECTION TO QUALITY & SERVICE                                |                                                                                                  | 8                                 | 42 Assembly |                  | 1      |