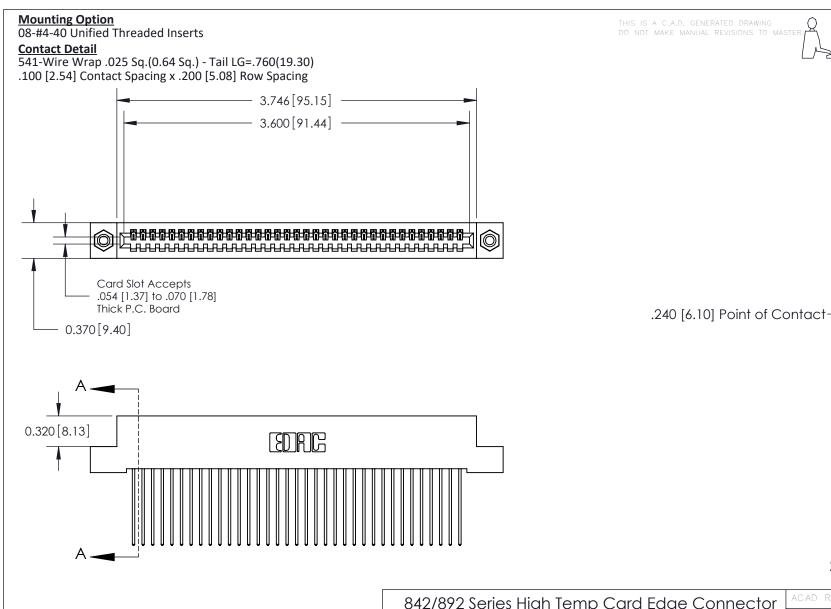

THIS IS A C.A.D. GENERATED DRAWING DO NOT MAKE MANUAL REVISIONS TO MASTER

ISSUE NUMBER

ORIGINAL

1

| 842/892 Series High Temp Card Edge Co<br>Mounting Options  | DRAWN: J.LEE DATE: OCT. 06/09  CHECKED: DATE: |
|------------------------------------------------------------|-----------------------------------------------|
| EDAC INC THESE DRAWINGS AND S ARE THE PROPERTY OF          |                                               |
|                                                            | DUCED,OR COPIED DRAWING NUMBER ISSUE          |
| YOUR CONNECTION TO QUALITY & SERVICE WITHOUT WRITTEN PERMI |                                               |