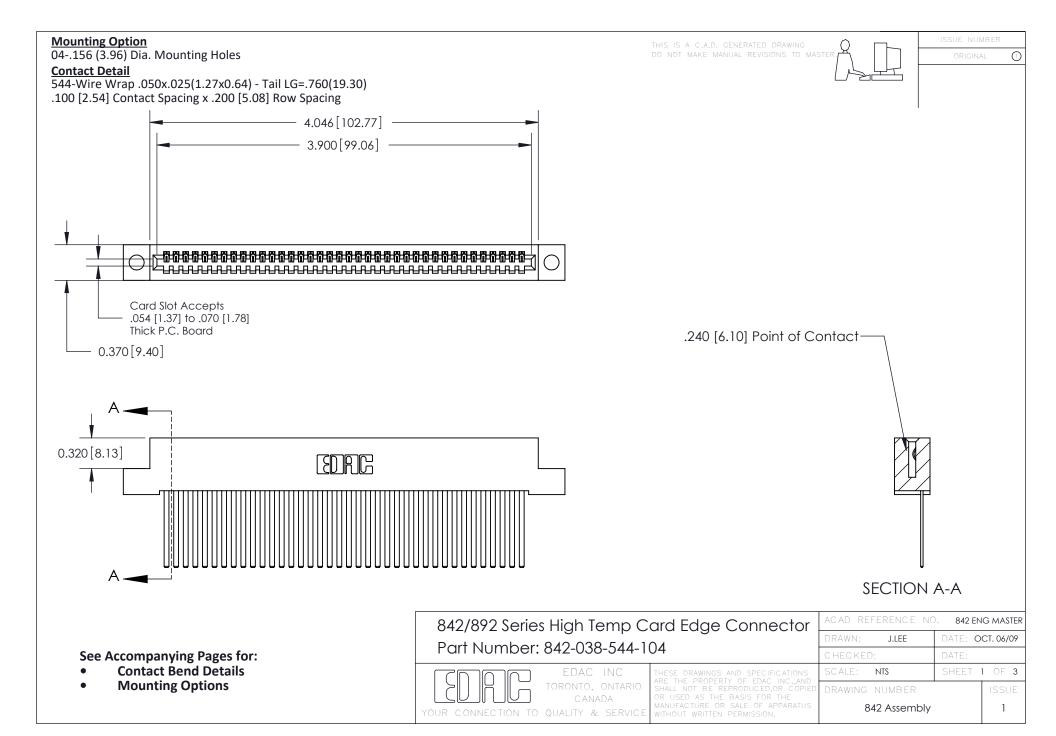

THIS IS A C.A.D. GENERATED DRAWING DO NOT MAKE MANUAL REVISIONS TO MASTER

ORIGINAL (1)



| 842/892 Series High Temp Card Edge Connector<br>Contact Bend Detail |                                                                                                 | ACAD REFERENCE NO. 842 ENG MASTER |             |                  |        |
|---------------------------------------------------------------------|-------------------------------------------------------------------------------------------------|-----------------------------------|-------------|------------------|--------|
|                                                                     |                                                                                                 | DRAWN:                            | J.LEE