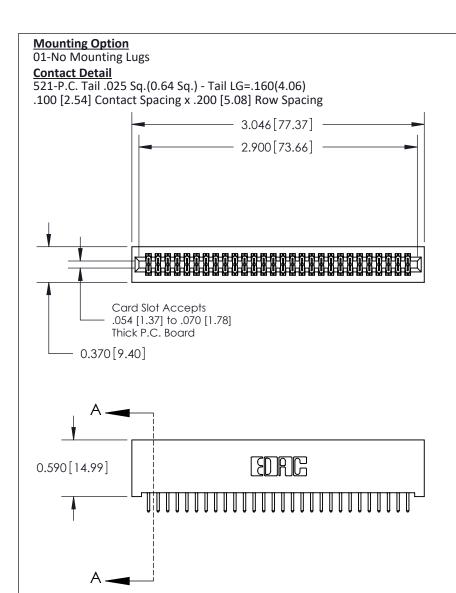

.240 [6.10] Point of Contact-

## **See Accompanying Pages for:**

- **Contact Bend Details**
- **Mounting Options**

842/892 Series High Temp Card Edge Connector Part Number: 842-056-521-201

| ACAD REFERENCE NO | 842 ENG MASTER   |  |  |
|-------------------|------------------|--|--|
| DRAWN: J.LEE      | DATE: OCT. 06/09 |  |  |
| CHECKED:          | DATE:            |  |  |
| SCALE: NTS        | SHEET 1 OF 3     |  |  |
| DRAWING NUMBER    | ISSUE            |  |  |