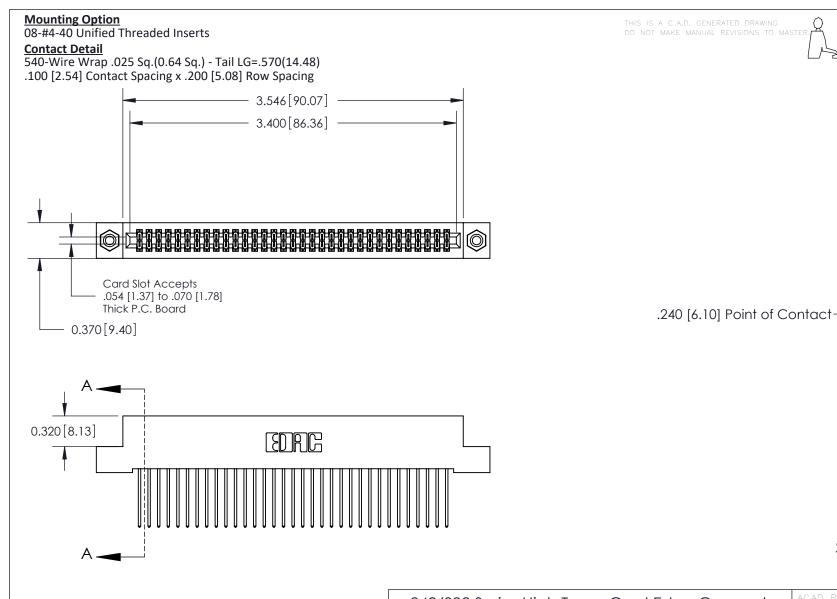

THIS IS A C.A.D. GENERATED DRAWING DO NOT MAKE MANUAL REVISIONS TO MASTER

ISSUE NUMBER

ORIGINAL

1

| 842/892 Series High Temp Card Edge Co<br>Mounting Options  | DRAWN: J.LEE DATE: OCT. 06/09  CHECKED: DATE: |
|------------------------------------------------------------|-----------------------------------------------|
| EDAC INC THESE DRAWINGS AND S ARE THE PROPERTY OF          |                                               |
|                                                            | DUCED,OR COPIED DRAWING NUMBER ISSUE          |
| YOUR CONNECTION TO QUALITY & SERVICE WITHOUT WRITTEN PERMI |                                               |