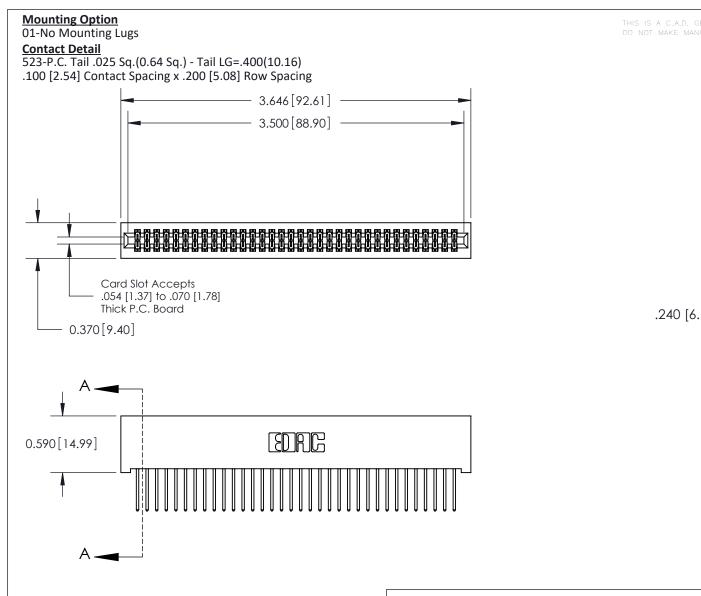

## **See Accompanying Pages for:**

- **Contact Bend Details**
- **Mounting Options**

THIS IS A C.A.D. GENERATED DRAWING DO NOT MAKE MANUAL REVISIONS TO MASTER

ORIGINAL (1)

| 842/892 Series High Temp Card Edge Connector<br>Contact Bend Detail |                                                                   | ACAD REFERENCE NO. 842 ENG MASTER |             |          |          |
|---------------------------------------------------------------------|-------------------------------------------------------------------|-----------------------------------|-------------|----------|----------|
|                                                                     |                                                                   | DRAWN:                            | J.LEE       | DATE: OC | T. 06/09 |
|                                                                     |                                                                   | CHECKE                            | ):          | DATE:    |          |
| EDAC INC                                                            | THESE DRAWINGS AND SPECIFICATIONS ARE THE PROPERTY OF EDAC INCAND | SCALE:                            | NTS         | SHEET :  | 2 OF 3   |
| TORONTO, ONTARIO                                                    | SHALL NOT BE REPRODUCED, OR COPIED OR USED AS THE BASIS FOR THE   | DRAWING                           | NUMBER      |          | ISSUE    |
| YOUR CONNECTION TO QUALITY & SERVICE                                | MANUFACTURE OR SALE OF APPARATUS WITHOUT WRITTEN PERMISSION.      | 8                                 | 42 Assembly |          | 1        |

THIS IS A C.A.D. GENERATED DRAWING DO NOT MAKE MANUAL REVISIONS TO MASTER

ISSUE NUMBER

ORIGINAL

1

| 842/892 Series High Temp Card Edge Co<br>Mounting Options  | DRAWN: J.LEE DATE: OCT. 06/09  CHECKED: DATE: |
|------------------------------------------------------------|-----------------------------------------------|
| EDAC INC THESE DRAWINGS AND S ARE THE PROPERTY OF          |                                               |
|                                                            | DUCED,OR COPIED DRAWING NUMBER ISSUE          |
| YOUR CONNECTION TO QUALITY & SERVICE WITHOUT WRITTEN PERMI |                                               |