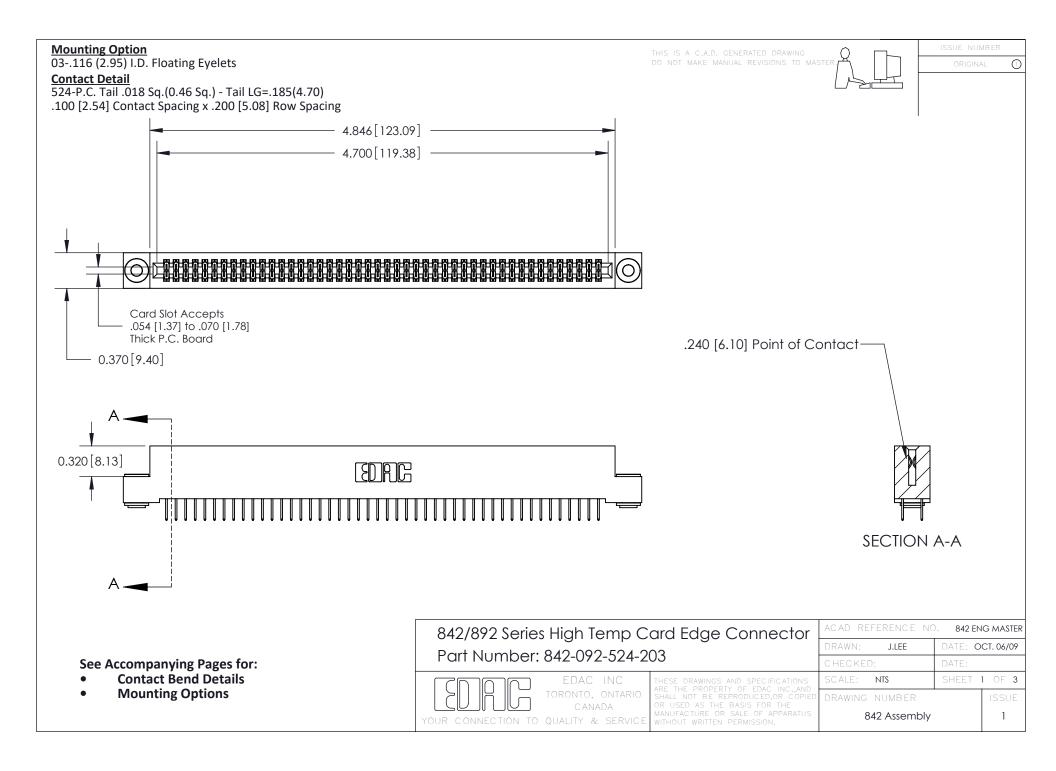

THIS IS A C.A.D. GENERATED DRAWING DO NOT MAKE MANUAL REVISIONS TO MASTER

ORIGINAL (1)



| 842/892 Series High Temp Card Edge Connector<br>Contact Bend Detail |                                                                                                 | ACAD REFERENCE NO. 842 ENG MASTER |             |                  |        |
|---------------------------------------------------------------------|-------------------------------------------------------------------------------------------------|-----------------------------------|-------------|------------------|--------|
|                                                                     |                                                                                                 | DRAWN:                            | J.LEE