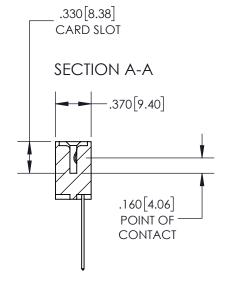

## **Contact Dimensions:** 541-Wire Wrap .025 Sq.(0.64 Sq.) - Tail LG=.750(19.05) .100 (2.54) Contact Spacing x .200 (5.08) Row Spacing

- INSULATOR MATERIAL: THERMOPLASTIC, UL 94V-0
- CONTACT MATERIAL; COPPER TIN ALLOY
  CONTACT PLATING: GOLD ON THE MATING AREA, TIN PLATING
  ON THE CONTACT TAILS, NICKEL UNDERPLATE

-.250[6.35]

| 845/895 SERIES HIGH TEMP CARD EDGE CONNECTOR |
|----------------------------------------------|
| PART NUMBER: 845-011-541-107                 |

YOUR CONNECTION TO QUALITY & SERVICE

| ACAD REFERENCE NO. 845-ENG-MASTER |          |         |           |
|-----------------------------------|----------|---------|-----------|
| DRAWN: R.ST                       | A.MONICA | DATE:MA | Y.16/2017 |
| CHECKED:                          |          | DATE:   |           |
| SCALE:                            | 1:1      | SHEET 1 | OF 2      |
| DRAWING NU                        | JMBER    |         | ISSUE     |