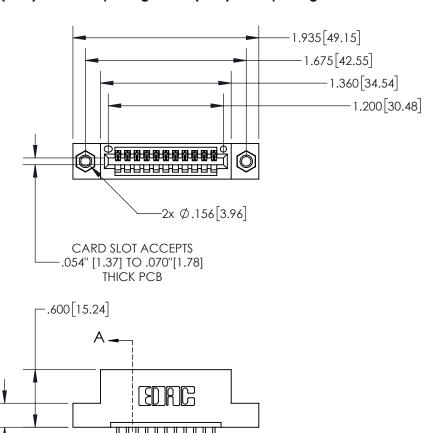

## **Contact Dimensions:** 541-Wire Wrap .025 Sq.(0.64 Sq.) - Tail LG=.750(19.05) .100 (2.54) Contact Spacing x .200 (5.08) Row Spacing

- INSULATOR MATERIAL: THERMOPLASTIC, UL 94V-0
- CONTACT MATERIAL; COPPER TIN ALLOY
  CONTACT PLATING: GOLD ON THE MATING AREA, TIN PLATING
  ON THE CONTACT TAILS, NICKEL UNDERPLATE

-.250[6.35]

| 845/895 SERIES HIGH TEMP CARD EDGE CONNECTOR |
|----------------------------------------------|
| PART NUMBER: 845-011-541-107                 |

YOUR CONNECTION TO QUALITY & SERVICE

| ACAD REFERENCE NO. 845-ENG-MASTER |          |         |           |
|-----------------------------------|----------|---------|-----------|
| DRAWN: R.ST                       | A.MONICA | DATE:MA | Y.16/2017 |
| CHECKED:                          |          | DATE:   |           |
| SCALE:                            | 1:1      | SHEET 1 | OF 2      |
| DRAWING NU                        | JMBER    |         | ISSUE     |