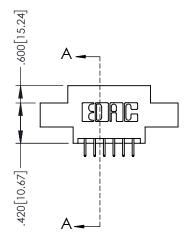

|             | .330[8.38]<br>CARD SLOT | SECTION A-A            |  |  |
|-------------|-------------------------|------------------------|--|--|
| .33<br>CAR  | .370[9.40]              |                        |  |  |
|             | i i                     |                        |  |  |
|             |                         | .160[4.06]<br>POINT OF |  |  |
| .200[5.08]— |                         | CONTACT                |  |  |

1

845/895 SERIES HIGH TEMP CARD EDGE CONNECTOR PART NUMBER: 845-012-525-802

YOUR CONNECTION TO QUALITY & SERVICE

|   | ACAD REFERENCE NO   | . 845-ENC       | G-MASTER  |
|---|---------------------|-----------------|-----------|
|   | DRAWN: R.STA.MONICA | DATE: <b>MA</b> | Y.16/2017 |
|   | CHECKED:            | DATE:           |           |
|   | SCALE: 1:1          | SHEET 1         | OF 2      |
| ) | DRAWING NUMBER      |                 | ISSUE     |
|   | 845-ENG-MASTER      |                 | 1         |