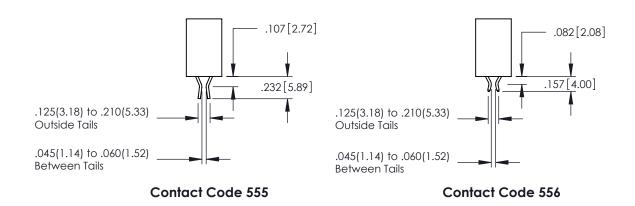

## **Contact Code 558**

## **Contact Code 559**

## **Contact Code 560**

INSULATOR MATERIAL: THERMOPLASTIC POLYESTER, UL 94V-0 DAP MATERIAL AVAILABLE UPON REQUEST

CONTACT MATERIAL; COPPER ALLOY CONTACT PLATING: GOLD ON THE MATING AREA, TIN PLATING ON THE CONTACT TAILS, NICKEL UNDERPLATE

845/895 SERIES HIGH TEMP CARD EDGE CONNECTOR CONTACT CODE 555,556,558,559,560 DIMENSIONS

YOUR CONNECTION TO QUALITY & SERVICE

|      | ACAD REFERENCE N    | 0. 845-ENG-MASTER |
|------|---------------------|-------------------|
|      | DRAWN: R.STA.MONICA | DATE:MAY.16/2017  |
|      | CHECKED:            | DATE:             |
| J ** | SCALE: 1:1          | SHEET 2 OF 2      |
| ED   | DRAWING NUMBER      | ISSUE             |