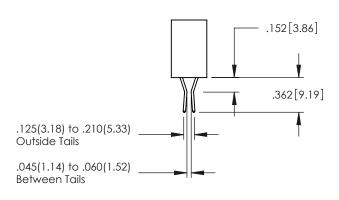

## **Contact Code 558**

## **Contact Code 559**

## **Contact Code 560**

INSULATOR MATERIAL: THERMOPLASTIC POLYESTER, UL 94V-0 DAP MATERIAL AVAILABLE UPON REQUEST

CONTACT MATERIAL; COPPER ALLOY CONTACT PLATING: GOLD ON THE MATING AREA, TIN PLATING ON THE CONTACT TAILS, NICKEL UNDERPLATE