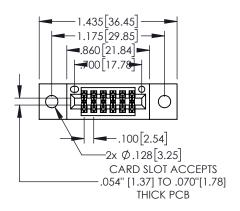

1

845/895 SERIES HIGH TEMP CARD EDGE CONNECTOR PART NUMBER: 845-012-525-802

YOUR CONNECTION TO QUALITY & SERVICE

|   | ACAD REFERENCE NO   | . 845-ENC       | G-MASTER  |
|---|---------------------|-----------------|-----------|
|   | DRAWN: R.STA.MONICA | DATE: <b>MA</b> | Y.16/2017 |
|   | CHECKED:            | DATE:           |           |
|   | SCALE: 1:1          | SHEET 1         | OF 2      |
| ) | DRAWING NUMBER      |                 | ISSUE     |
|   | 845-ENG-MASTER      |                 | 1         |