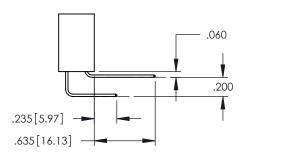

Contact Dimensions: 525-P.C. Tail .018 Sq.(0.46 Sq.) - Tail LG=.150(3.81) .100 (2.54) Contact Spacing x .200 (5.08) Row Spacing

- INSULATOR MATERIAL: THERMOPLASTIC, UL 94V-0
- CONTACT MATERIAL; COPPER TIN ALLOY CONTACT PLATING: GOLD ON THE MATING AREA, TIN PLATING ON THE CONTACT TAILS, NICKEL UNDERPLATE

845/895 SERIES HIGH TEMP CARD EDGE CONNECTOR CONTACT CODE 555,556,558,559,560 DIMENSIONS

YOUR CONNECTION TO QUALITY & SERVICE

|      | ACAD REFERENCE N    | 0. 845-ENG-MASTER |
|------|---------------------|-------------------|
|      | DRAWN: R.STA.MONICA | DATE:MAY.16/2017  |
|      | CHECKED:            | DATE:             |
| J ** | SCALE: 1:1          | SHEET 2 OF 2      |
| ED   | DRAWING NUMBER      | ISSUE             |