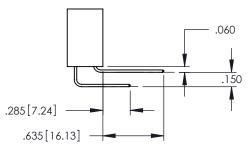

Contact Dimensions: 525-P.C. Tail .018 Sq.(0.46 Sq.) - Tail LG=.150(3.81) .100 (2.54) Contact Spacing x .200 (5.08) Row Spacing

- INSULATOR MATERIAL: THERMOPLASTIC, UL 94V-0
- CONTACT MATERIAL; COPPER TIN ALLOY CONTACT PLATING: GOLD ON THE MATING AREA, TIN PLATING ON THE CONTACT TAILS, NICKEL UNDERPLATE

|             | .330[8.38]<br>CARD SLOT | SECTION A-A            |  |  |
|-------------|-------------------------|------------------------|--|--|
| .33<br>CAR  | .370[9.40]              |                        |  |  |
|             | i i                     |                        |  |  |
|             |                         | .160[4.06]<br>POINT OF |  |  |
| .200[5.08]— |                         | CONTACT                |  |  |