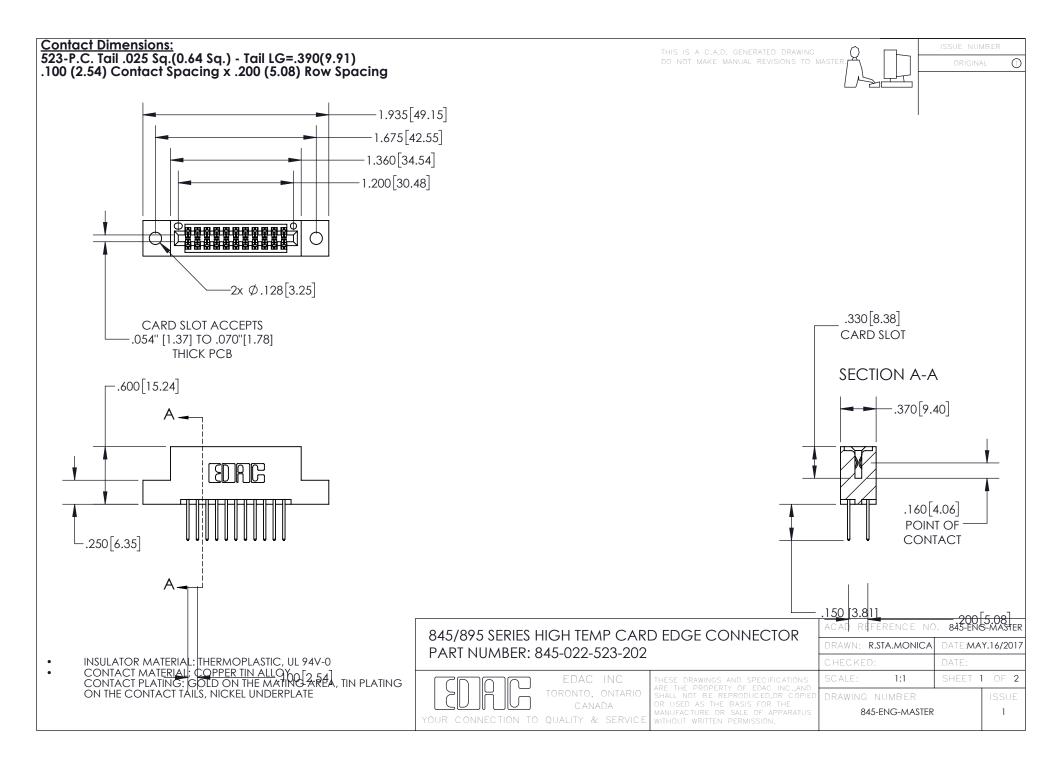

INSULATOR MATERIAL: THERMOPLASTIC POLYESTER, UL 94V-0 DAP MATERIAL AVAILABLE UPON REQUEST

CONTACT MATERIAL; COPPER ALLOY

**Contact Code 558** 

CONTACT MATERIAL, COPTER ALLOT CONTACT PLATING: GOLD ON THE MATING AREA, TIN PLATING ON THE CONTACT TAILS, NICKEL UNDERPLATE

## 845/895 SERIES HIGH TEMP CARD EDGE CONNECTOR CONTACT CODE 555,556,558,559,560 DIMENSIONS

EDAC INC
TORONTO, ONTARIO
CANADA
YOUR CONNECTION TO QUALITY & SERVICE

**Contact Code 559** 

THESE DRAWINGS AND SPECIFICATIONS
ARE THE PROPERTY OF EDAC INC., AND
SHALL NOT BE REPRODUCED, OR COPIED
OR USED AS THE BASIS FOR THE
MANUFACTURE OR SALE OF APPARATUS
WITHOUT WRITTEN PERMISSION.

|   | ACAD REFERENCE NO. 845-ENG-MASTER |                  |
|---|-----------------------------------|------------------|
|   | DRAWN: R.STA.MONICA               | DATE:MAY.16/2017 |
|   | CHECKED:                          | DATE:            |
|   | SCALE: 1:1                        | SHEET 2 OF 2     |
| D | DRAWING NUMBER                    | ISSUE            |