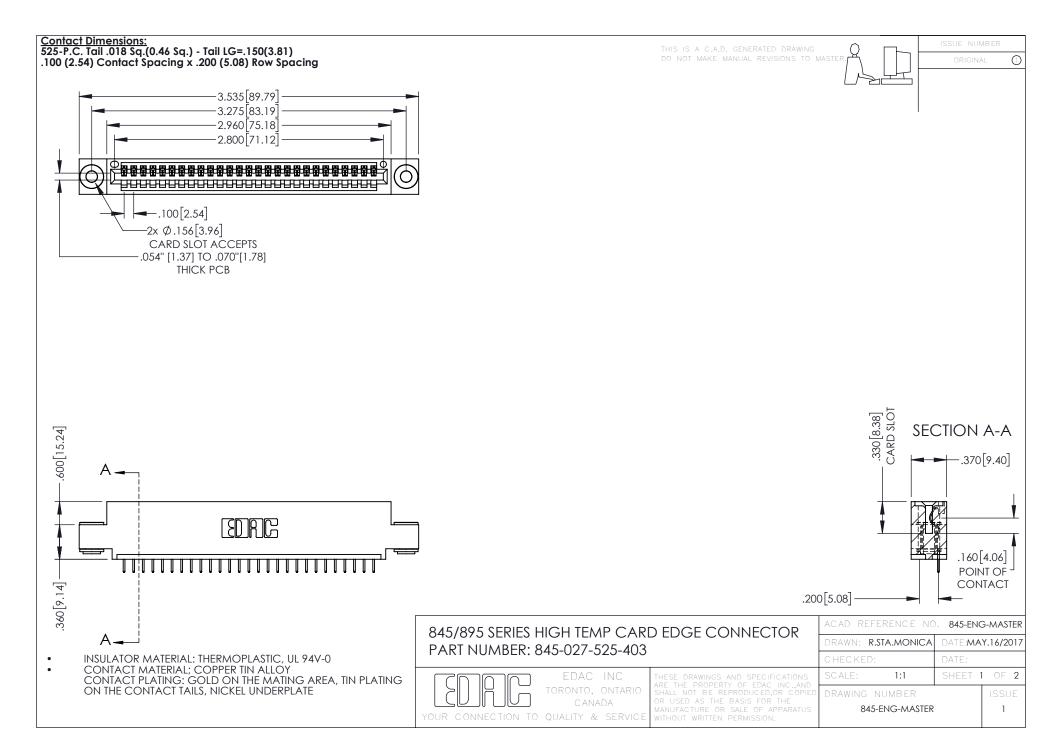

- INSULATOR MATERIAL: THERMOPLASTIC POLYESTER, UL 94V-0 DAP MATERIAL AVAILABLE UPON REQUEST
- CONTACT MATERIAL; COPPER ALLOY

**Contact Code 558** 

CONTACT PLATING: GOLD ON THE MATING AREA, TIN PLATING ON THE CONTACT TAILS, NICKEL UNDERPLATE

## 845/895 SERIES HIGH TEMP CARD EDGE CONNECTOR CONTACT CODE 555,556,558,559,560 DIMENSIONS

YOUR CONNECTION TO QUALITY & SERVICE

Contact Code 559

|   | ACAD REFERENCE NO   | . 845-ENG-MASTER |
|---|---------------------|------------------|
|   | DRAWN: R.STA.MONICA | DATE:MAY.16/2017 |
|   | CHECKED:            | DATE:            |
|   | SCALE: 1:1          | SHEET 2 OF 2     |
| D | DRAWING NUMBER      | ISSUE            |

Contact Code 560

845-ENG-MASTER