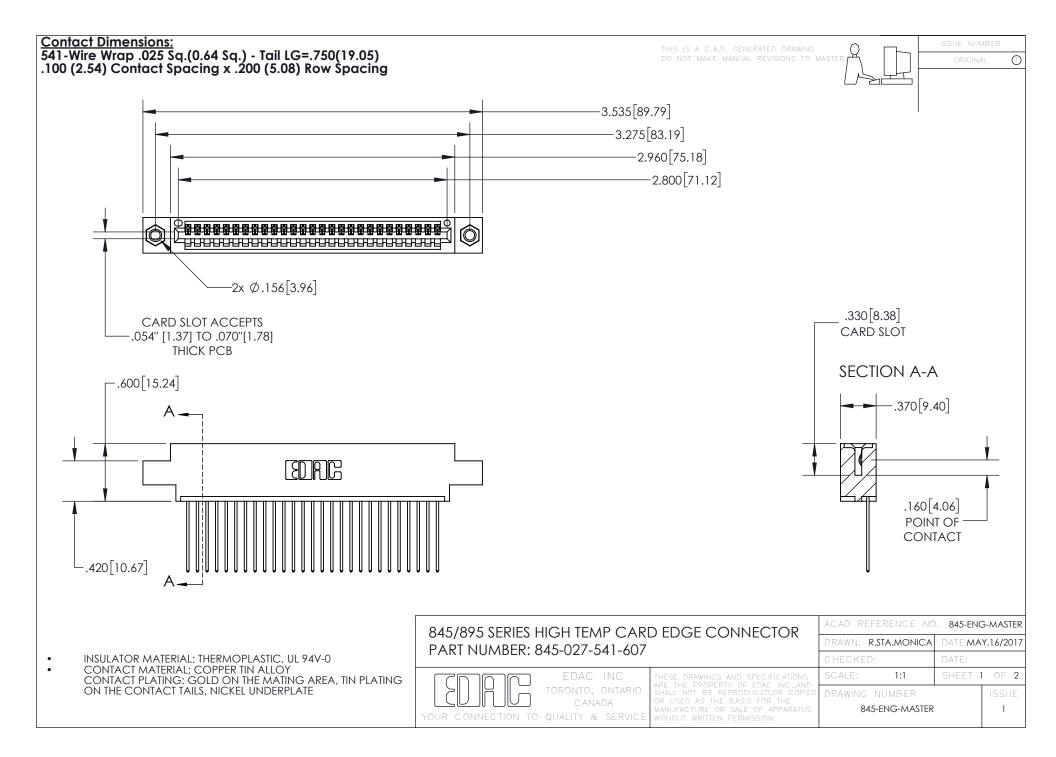

- INSULATOR MATERIAL: THERMOPLASTIC POLYESTER, UL 94V-0 DAP MATERIAL AVAILABLE UPON REQUEST
- CONTACT MATERIAL; COPPER ALLOY

CONTACT PLATING: GOLD ON THE MATING AREA, TIN PLATING ON THE CONTACT TAILS, NICKEL UNDERPLATE