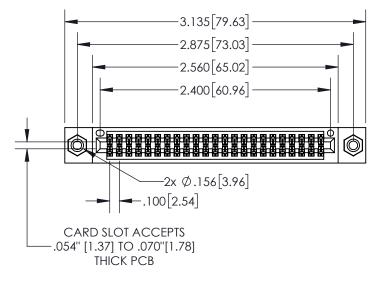

## Contact Dimensions: 524-P.C. Tail .018 Sq.(0.46 Sq.) - Tail LG=.175(4.45) .100 (2.54) Contact Spacing x .200 (5.08) Row Spacing

THIS IS A C.A.D. GENERATED DRAWING DO NOT MAKE MANUAL REVISIONS TO MAS

ORIGINAL

845/895 SERIES HIGH TEMP CARD EDGE CONNECTOR PART NUMBER: 845-046-524-208

EDNC

EDAC INC TORONTO, ONTARIO CANADA

ARE THE PROPERTY OF EDAC INC.,AND SHALL NOT BE REPRODUCED,OR COPIED OR USED AS THE BASIS FOR THE MANUFACTURE OR SALE OF APPARATUS WITHOUT WRITTEN PERMISSION.