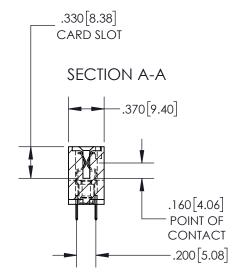

## Contact Dimensions: 524-P.C. Tail .018 Sq.(0.46 Sq.) - Tail LG=.175(4.45) .100 (2.54) Contact Spacing x .200 (5.08) Row Spacing

THIS IS A C.A.D. GENERATED DRAWING DO NOT MAKE MANUAL REVISIONS TO MAS