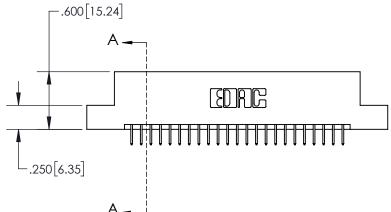

ORIGINAL

845/895 SERIES HIGH TEMP CARD EDGE CONNECTOR PART NUMBER: 845-046-524-208

EDNC

EDAC INC TORONTO, ONTARIO CANADA

ARE THE PROPERTY OF EDAC INC.,AND SHALL NOT BE REPRODUCED,OR COPIED OR USED AS THE BASIS FOR THE MANUFACTURE OR SALE OF APPARATUS WITHOUT WRITTEN PERMISSION.