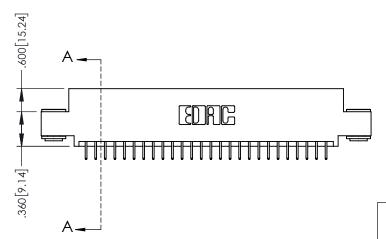

.330[8.38] CARD SLOT

**SECTION A-A** 

—.370<sup>[9.40]</sup>

.160 [4.06] POINT OF

CONTACT

1

| .200                                                                      | 0[5.08] |
|---------------------------------------------------------------------------|---------|
| 845/895 SERIES HIGH TEMP CARD EDGE CONNECTOR PART NUMBER: 845-052-525-503 | ACAD    |
|                                                                           | DRAWN   |
| 1 AKT NOMBER, 040-002-020-000                                             | CHECK   |