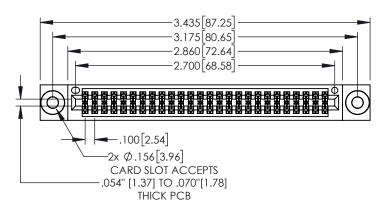

Contact Dimensions: 525-P.C. Tail .018 Sq.(0.46 Sq.) - Tail LG=.150(3.81) .100 (2.54) Contact Spacing x .200 (5.08) Row Spacing

- INSULATOR MATERIAL: THERMOPLASTIC, UL 94V-0
  - CONTACT MATERIAL; COPPER TIN ALLOY
    CONTACT PLATING: GOLD ON THE MATING AREA, TIN PLATING
    ON THE CONTACT TAILS, NICKEL UNDERPLATE

.330[8.38] CARD SLOT

**SECTION A-A** 

—.370<sup>[9.40]</sup>

.160 [4.06] POINT OF

CONTACT

1

| .200                                                                      | 0[5.08] |
|---------------------------------------------------------------------------|---------|
| 845/895 SERIES HIGH TEMP CARD EDGE CONNECTOR PART NUMBER: 845-052-525-503 | ACAD    |
|                                                                           | DRAWN   |
| 1 AKT NOMBER, 040-002-020-000                                             | CHECK   |