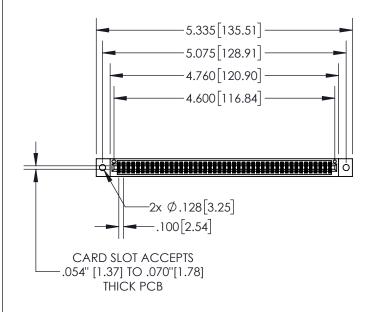

| 845/895 SERIES HIGH TEMP CARD EDGE CONNECTOR | R |
|----------------------------------------------|---|
| PART NUMBER: 845-090-541-202                 |   |

|   | DRAWN: R.STA.MONICA | DATE:MAY.16/2017 |       |  |
|---|---------------------|------------------|-------|--|
|   | CHECKED:            | DATE:            |       |  |
|   | SCALE: 1:2          | SHEET 1          | OF 2  |  |
| D | DRAWING NUMBER      |                  | ISSUE |  |
|   | 845-ENG-MASTER      |                  | 1     |  |