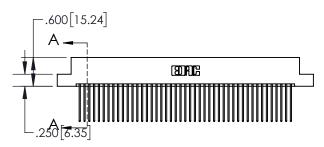

1

|            | .330[8.38]<br>CARD SLOT           |  |  |  |
|------------|-----------------------------------|--|--|--|
| -          | .370[9.40]                        |  |  |  |
|            | SECTION A-A                       |  |  |  |
| .150 [3.81 | .160[4.06]<br>POINT OF<br>CONTACT |  |  |  |
| _          | 200[5.08]                         |  |  |  |