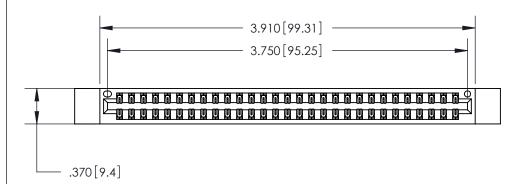

<u>Contact Dimensions:</u> 555-Extender Board Bend (Code 500 Contacts) See Sheet 2 for Contact Code 555, 556, 558, 559, 560 Dimensions

THIS IS A C.A.D. GENERATED DRAWING DO NOT MAKE MANUAL REVISIONS TO MASTER.

ISSUE NUMBER

ORIGINAL

.600 [15.24]

.330 [8.38] Card Slot .160 [4.07] Point of Contact -

Card Slot Accepts .054 [1.37] to .070 [1.78] Thick P.C. Board

INSULATOR MATERIAL: THERMOPLASTIC POLYESTER, UL 94V-0 CONTACT MATERIAL; COPPER, NICKEL, TIN ALLOY CA-725

CONTACT PLATING: GOLD ON THE MATING AREA, TIN-LEAD ON THE CONTACT TAILS, NICKEL UNDERPLATE

846/896 SERIES HIGH TEMP CARD EDGE CONNECTOR PART NUMBER: 846-058-555-212

YOUR CONNECTION TO QUALITY & SERVICE

**EDAC INC** TORONTO, ONTARIO CANADA