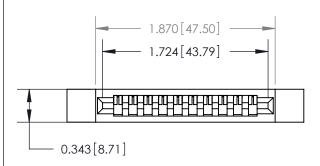

807/857 Series High Temp Card Edge Connector Part Number: 857-010-525-112

YOUR CONNECTION TO QUALITY & SERVICE

|   | ACAD REFERENCE NO. 807 ENG MASTER |                  |
|---|-----------------------------------|------------------|
|   | DRAWN: J.LEE                      | DATE: AUG. 11/09 |
|   | CHECKED:                          | DATE:            |
|   | SCALE: NTS                        | SHEET 1 OF 2     |
| ) | DRAWING NUMBER                    | ISSUE            |