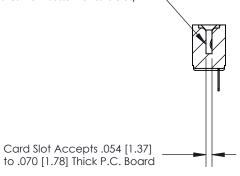

## **Contact Detail**

PC Tail .046x.013(1.17x0.33) - Tail LG=.213(5.41)

.156 [3.96] Contact Spacing x .200 [5.08] Row Spacing

**See Accompanying Page for:** 

**Contact Bend Details** 

**SECTION A-A** 

.175 [4.45] Point of Contact (Measured from bottom of Card Slot)