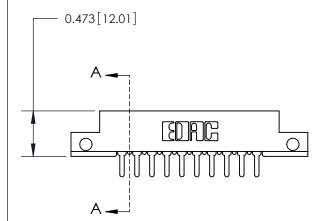

**Mounting Option** 

.128 (3.25) Dia. Side Mounting Holes

807/857 Series High Temp Card Edge Connector Part Number: 857-010-525-112

YOUR CONNECTION TO QUALITY & SERVICE

|   | ACAD REFERENCE NO. 807 ENG MASTER |                  |
|---|-----------------------------------|------------------|
|   | DRAWN: J.LEE                      | DATE: AUG. 11/09 |
|   | CHECKED:                          | DATE:            |
|   | SCALE: NTS                        | SHEET 1 OF 2     |
| ) | DRAWING NUMBER                    | ISSUE            |