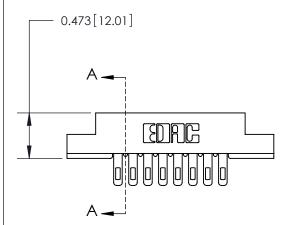

## **Contact Detail**

Wire Hole .087x.013(2.21x0.33) - Tail LG .282(7.16) .156 [3.96] Contact Spacing x .200 [5.08] Row Spacing

**See Accompanying Page for:** 

**Contact Bend Details** 

1

**SECTION A-A** 

.095 [2.41] Point of Contact (Measured from bottom of Card Slot) Card Slot Accepts .054 [1.37] to .070 [1.78] Thick P.C. Board