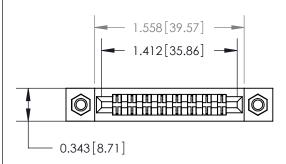

## **Mounting Option**

M3-0.5 Metric Threaded Inserts

## **Contact Detail**

Wire Hole .087x.013(2.21x0.33) - Tail LG .282(7.16) .156 [3.96] Contact Spacing x .200 [5.08] Row Spacing





**See Accompanying Page for:** 

**Contact Bend Details** 



1

**SECTION A-A** 

.095 [2.41] Point of Contact (Measured from bottom of Card Slot) Card Slot Accepts .054 [1.37] to .070 [1.78] Thick P.C. Board

| 807/857 Series High Temp Card Edge Connector |
|----------------------------------------------|
| Part Number: 857-016-400-207                 |

YOUR CONNECTION TO QUALITY & SERVICE

| ACAD REFERENCE NO. 807 ENG MASTER |                  |
|-----------------------------------|------------------|
| DRAWN: J.LEE                      | DATE: AUG. 11/09 |
| CHECKED:                          | DATE:            |
| SCALE: NTS                        | SHEET 1 OF 2     |
| DRAWING NUMBER                    | ISSUE            |

807 Assembly