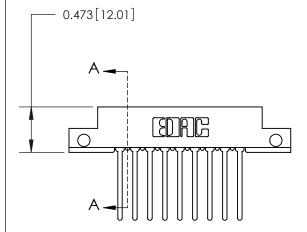

## **Mounting Option**

.128 (3.25) Dia. Side Mounting Holes

## **Contact Detail**

Wire Wrap .046x.013(1.17x0.33) - Tail LG=.708(17.98) .156 [3.96] Contact Spacing x .200 [5.08] Row Spacing

**See Accompanying Page for:** 

**Contact Bend Details** 

1

**SECTION A-A** 