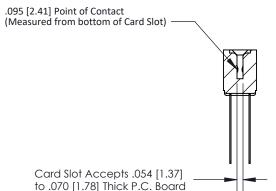

## **Contact Detail**

Wire Wrap .046x.013(1.17x0.33) - Tail LG=.708(17.98) .156 [3.96] Contact Spacing x .200 [5.08] Row Spacing

**See Accompanying Page for:** 

**Contact Bend Details** 

1

**SECTION A-A** 