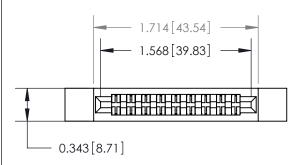

## **Mounting Option**

.128 (3.25) Dia. Side Mounting Holes

## **Contact Detail**

Wire Wrap .046x.013(1.17x0.33) - Tail LG=.708(17.98) .156 [3.96] Contact Spacing x .200 [5.08] Row Spacing





**See Accompanying Page for:** 

**Contact Bend Details** 



1

**SECTION A-A** 



| 807/857 Series High Temp Card Edge Connector |
|----------------------------------------------|
| Part Number: 857-018-440-212                 |

YOUR CONNECTION TO QUALITY & SERVICE

| DRAWN: J.LEE   | DATE: AUG. 11/09 |
|----------------|------------------|
| CHECKED:       | DATE:            |
| SCALE: NTS     | SHEET 1 OF 2     |
| DRAWING NUMBER | ISSUE            |
| 807 Assembly   | 1                |

807 ENG MASTER

ACAD REFERENCE NO.