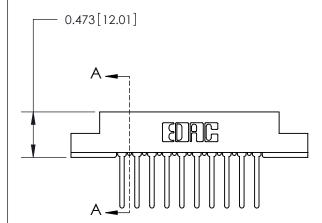

## **Mounting Option**

M3-0.5 Metric Threaded Inserts

## **Contact Detail**

Wire Wrap .046x.013(1.17x0.33) - Tail LG=.520(13.21) .156 [3.96] Contact Spacing x .200 [5.08] Row Spacing

**See Accompanying Page for:** 

**Contact Bend Details** 

1

**SECTION A-A** 