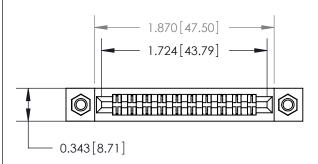

.095 [2.41] Point of Contact (Measured from bottom of Card Slot) Card Slot Accepts .054 [1.37] to .070 [1.78] Thick P.C. Board

| 807/857 Series High Temp Card Edge Connector |
|----------------------------------------------|
| Part Number: 857-020-442-207                 |