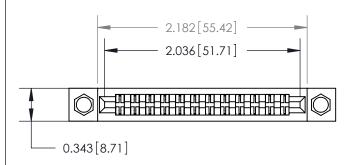

## **Mounting Option**

.156 (3.96) Dia. Mounting Holes

## **Contact Detail**

Wire Wrap .046x.013(1.17x0.33) - Tail LG=.520(13.21) .156 [3.96] Contact Spacing x .200 [5.08] Row Spacing





**SECTION A-A** 

.095 [2.41] Point of Contact (Measured from bottom of Card Slot)



**See Accompanying Page for:** 

**Contact Bend Details** 

807/857 Series High Temp Card Edge Connector Part Number: 857-024-542-204

YOUR CONNECTION TO QUALITY & SERVICE

| ACAD REFERENCE NO. 807 ENG MASTER |                  |
|-----------------------------------|------------------|
| DRAWN: J.LEE                      | DATE: AUG. 11/09 |
| CHECKED:                          | DATE:            |
| SCALE: NTS                        | SHEET 1 OF 2     |
| DRAWING NUMBER                    | ISSUE            |

807 Assembly