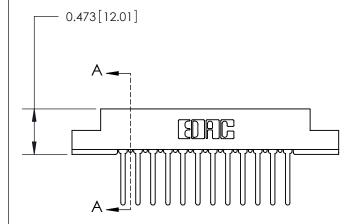

## **Mounting Option**

.156 (3.96) Dia. Mounting Holes

## **Contact Detail**

Wire Wrap .046x.013(1.17x0.33) - Tail LG=.520(13.21) .156 [3.96] Contact Spacing x .200 [5.08] Row Spacing





**SECTION A-A** 

.095 [2.41] Point of Contact (Measured from bottom of Card Slot)



**See Accompanying Page for:** 

**Contact Bend Details** 

807/857 Series High Temp Card Edge Connector Part Number: 857-024-542-204

YOUR CONNECTION TO QUALITY & SERVICE

| ACAD REFERENCE NO. 807 ENG MASTER |                  |
|-----------------------------------|------------------|
| DRAWN: J.LEE                      | DATE: AUG. 11/09 |
| CHECKED:                          | DATE:            |
| SCALE: NTS                        | SHEET 1 OF 2     |
| DRAWING NUMBER                    | ISSUE            |

807 Assembly