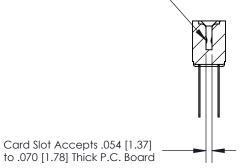

## **Contact Detail**

Wire Wrap .046x.013(1.17x0.33) - Tail LG=.520(13.21) .156 [3.96] Contact Spacing x .200 [5.08] Row Spacing

**SECTION A-A** 

.095 [2.41] Point of Contact (Measured from bottom of Card Slot)