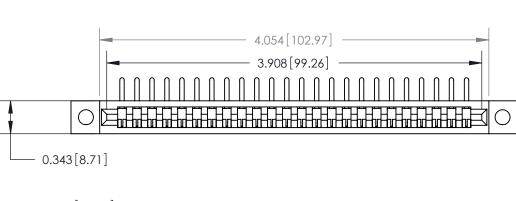

**Mounting Option** 

.128 (3.25) Dia. Mounting Holes

## **Contact Detail**

90 Degree Bend (Code 545 Contacts)

.156 [3.96] Contact Spacing x .200 [5.08] Row Spacing

SECTION A-A .095 [2.41] Point of Contact (Measured from bottom of Card Slot) Card Slot Accepts .054 [1.37]

to .070 [1.78] Thick P.C. Board

**See Accompanying Page for:** 

**Contact Bend Details** 

807/857 Series High Temp Card Edge Connector Part Number: 857-024-558-102

|                    | EDAC INC          |
|--------------------|-------------------|
|                    | TORONTO, ONTARIO  |
|                    | CANADA            |
| YOUR CONNECTION TO | QUALITY & SERVICE |