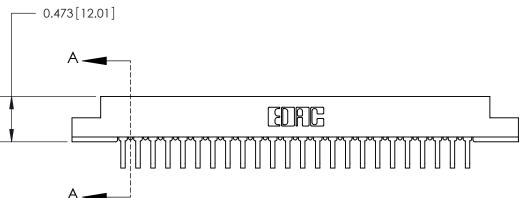

## **Contact Detail**

90 Degree Bend (Code 545 Contacts)

.156 [3.96] Contact Spacing x .200 [5.08] Row Spacing

SECTION A-A .095 [2.41] Point of Contact (Measured from bottom of Card Slot) Card Slot Accepts .054 [1.37]

to .070 [1.78] Thick P.C. Board

**See Accompanying Page for:** 

**Contact Bend Details** 

807/857 Series High Temp Card Edge Connector Part Number: 857-024-558-102

|                    | EDAC INC          |
|--------------------|-------------------|
|                    | TORONTO, ONTARIO  |
|                    | CANADA            |
| YOUR CONNECTION TO | QUALITY & SERVICE |