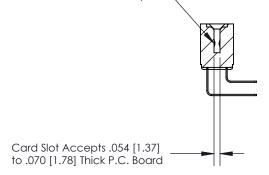

## **Contact Detail**

90 Degree Bend (Code 522 and 540 Contacts)

.156 [3.96] Contact Spacing x .200 [5.08] Row Spacing

**SECTION A-A** 

.095 [2.41] Point of Contact (Measured from bottom of Card Slot)

**See Accompanying Page for:** 