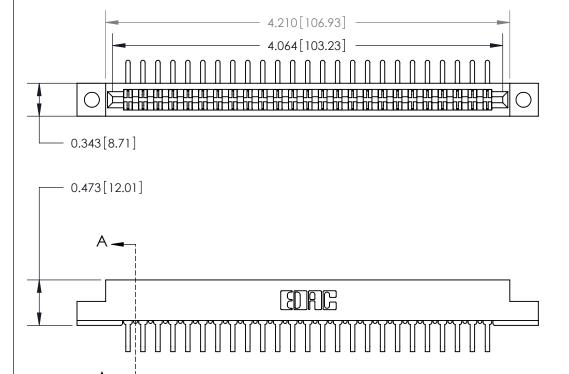

**Contact Bend Details** 

807/857 Series High Temp Card Edge Connector Part Number: 857-050-558-202

YOUR CONNECTION TO QUALITY & SERVICE

| ACAD REFERENCE NO. 807 ENG MASTER |                  |
|-----------------------------------|------------------|
| DRAWN: J.LEE                      | DATE: AUG. 11/09 |
| CHECKED:                          | DATE:            |
| SCALE: NTS                        | SHEET 1 OF 2     |
| DRAWING NUMBER                    | ISSUE            |