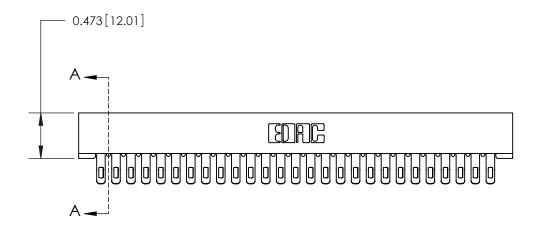

## **Contact Detail**

Extender Board Bend (Code 500 Contacts)

.156 [3.96] Contact Spacing x .200 [5.08] Row Spacing

**SECTION A-A** 

.095 [2.41] Point of Contact (Measured from bottom of Card Slot)

Card Slot Accepts .054 [1.37] to .070 [1.78] Thick P.C. Board