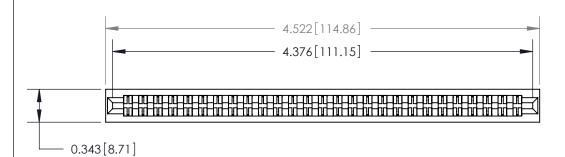

## **Contact Detail**

Extender Board Bend (Code 500 Contacts)

.156 [3.96] Contact Spacing x .200 [5.08] Row Spacing

**SECTION A-A** 

.095 [2.41] Point of Contact (Measured from bottom of Card Slot)

Card Slot Accepts .054 [1.37] to .070 [1.78] Thick P.C. Board