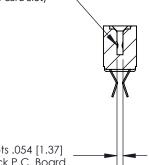

## **Contact Detail**

Extender Board Bend (Code 500 Contacts)

.156 [3.96] Contact Spacing x .200 [5.08] Row Spacing

**SECTION A-A** 

.095 [2.41] Point of Contact (Measured from bottom of Card Slot)

Card Slot Accepts .054 [1.37] to .070 [1.78] Thick P.C. Board