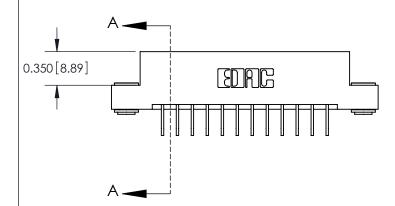

837/887 Series High Temp Card Edge Connector Part Number: 887-012-558-103

YOUR CONNECTION TO QUALITY & SERVICE

**EDAC INC** TORONTO, ONTARIO CANADA

THESE DRAWINGS AND SPECIFICATIONS ARE THE PROPERTY OF EDAC INC.,AND SHALL NOT BE REPRODUCED, OR COPIED OR USED AS THE BASIS FOR THE MANUFACTURE OR SALE OF APPARATUS WITHOUT WRITTEN PERMISSION.