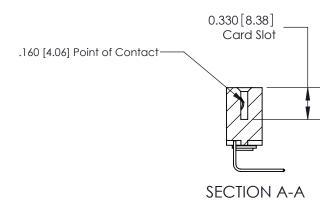

**See Accompanying Pages for:** 

**Contact Bend Details** 

ISSUE NUMBER

ORIGINAL

1

|                     | 837/887 Series High Temp Card Edge Connector |                                                                                                                                                            | ACAD REFERENCE | NO. 837 EN       | 837 ENG MASTER |  |
|---------------------|----------------------------------------------|------------------------------------------------------------------------------------------------------------------------------------------------------------|----------------|------------------|----------------|--|
| Contact Bend Detail |                                              | DRAWN: J.LEE                                                                                                                                               | DATE: OC       | DATE: OCT. 06/09 |                |  |
|                     | Confact Bend Defail                          |                                                                                                                                                            | CHECKED:       | DATE:            |                |  |
|                     | EDAC INC THESE                               | TORONTO, ONTARIO CANADA  ARE THE PROPERTY OF EDAC INC.,AND SHALL NOT BE REPRODUCED,OR COPIED OR USED AS THE BASIS FOR THE MANUFACTURE OR SALE OF APPARATUS | SCALE: NTS     | SHEET            | 2 <b>OF</b> 2  |  |
|                     | TORONTO, ONTARIO                             |                                                                                                                                                            | DRAWING NUMBER |                  | ISSUE          |  |
|                     | YOUR CONNECTION TO QUALITY & SERVICE         |                                                                                                                                                            | 837 Assembly   |                  | 1              |  |