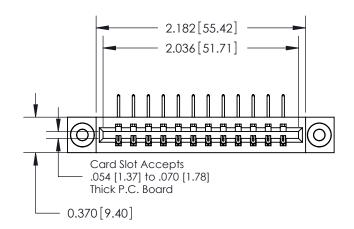

837/887 Series High Temp Card Edge Connector Part Number: 887-012-558-103

YOUR CONNECTION TO QUALITY & SERVICE

**EDAC INC** TORONTO, ONTARIO CANADA

THESE DRAWINGS AND SPECIFICATIONS ARE THE PROPERTY OF EDAC INC.,AND SHALL NOT BE REPRODUCED, OR COPIED OR USED AS THE BASIS FOR THE MANUFACTURE OR SALE OF APPARATUS WITHOUT WRITTEN PERMISSION.