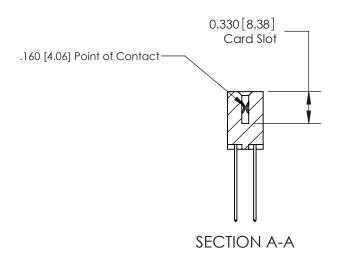

ISSUE NUMBER

ORIGINAL

1

|         | 837/887 Series High Temp Card Edge Connector<br>Contact Bend Detail |                                                                                                                                                                                                 | ACAD REFERENCE | NO. 837 EN            | 837 ENG MASTER |  |
|---------|---------------------------------------------------------------------|-------------------------------------------------------------------------------------------------------------------------------------------------------------------------------------------------|----------------|-----------------------|----------------|--|
|         |                                                                     |                                                                                                                                                                                                 | DRAWN: J.LEE   | .LEE DATE: OCT. 06/09 |                |  |
|         |                                                                     |                                                                                                                                                                                                 | CHECKED:       | DATE:                 |                |  |
|         | EDAC INC                                                            | THESE DRAWINGS AND SPECIFICATIONS ARE THE PROPERTY OF EDAC INC.,AND SHALL NOT BE REPRODUCED,OR COPIED OR USED AS THE BASIS FOR THE MANUFACTURE OR SALE OF APPARATUS WITHOUT WRITTEN PERMISSION. | SCALE: NTS     | SHEET                 | 2 <b>OF</b> 2  |  |
|         | TORONTO, ONTARIO                                                    |                                                                                                                                                                                                 | DRAWING NUMBER |                       | ISSUE          |  |
| YOUR CO | YOUR CONNECTION TO QUALITY & SERVICE                                |                                                                                                                                                                                                 | 837 Asser      | nbly                  | 1              |  |