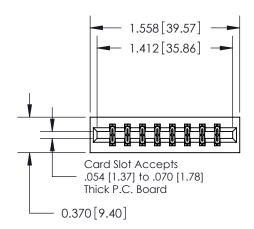

ISSUE NUMBER

1

ORIGINAL

| 837/887 Series High Temp Card Edge Connector |
|----------------------------------------------|
| Part Number: 887-016-544-201                 |

**EDAC INC** TORONTO, ONTARIO CANADA

THESE DRAWINGS AND SPECIFICATIONS ARE THE PROPERTY OF EDAC INC., AND SHALL NOT BE REPRODUCED, OR COPIED OR USED AS THE BASIS FOR THE MANUFACTURE OR SALE OF APPARATUS WITHOUT WRITTEN PERMISSION.

| ACAD REFERENCE NO. | 837 ENG MASTER   |  |  |  |
|--------------------|------------------|--|--|--|
| DRAWN: J.LEE       | DATE: OCT. 06/09 |  |  |  |
| CHECKED:           | DATE:            |  |  |  |
| SCALE: NTS         | SHEET 1 OF 2     |  |  |  |
| DRAWING NUMBER     | ISSUE            |  |  |  |
| 837 Assembly       | 1                |  |  |  |