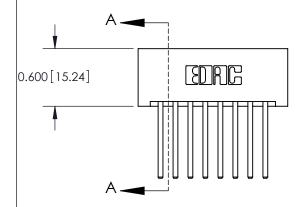

## **Contact Detail**

544-Wire Wrap .050x.025(1.27x0.64) - Tail LG=.750(19.05) .156 [3.96] Contact Spacing x .200 [5.08] Row Spacing

**See Accompanying Pages for:** 

**Contact Bend Details** 

THIS IS A C.A.D. GENERATED DRAWING DO NOT MAKE MANUAL REVISIONS TO MASTER.

ISSUE NUMBER

1

ORIGINAL

| 837/887 Series High Temp Card Edge Connector |
|----------------------------------------------|
| Part Number: 887-016-544-201                 |

**EDAC INC** TORONTO, ONTARIO CANADA

THESE DRAWINGS AND SPECIFICATIONS ARE THE PROPERTY OF EDAC INC., AND SHALL NOT BE REPRODUCED, OR COPIED OR USED AS THE BASIS FOR THE MANUFACTURE OR SALE OF APPARATUS WITHOUT WRITTEN PERMISSION.

| ACAD REFERENCE NO. | 837 ENG MASTER   |  |  |  |
|--------------------|------------------|--|--|--|
| DRAWN: J.LEE       | DATE: OCT. 06/09 |  |  |  |
| CHECKED:           | DATE:            |  |  |  |
| SCALE: NTS         | SHEET 1 OF 2     |  |  |  |
| DRAWING NUMBER     | ISSUE            |  |  |  |
| 837 Assembly       | 1                |  |  |  |